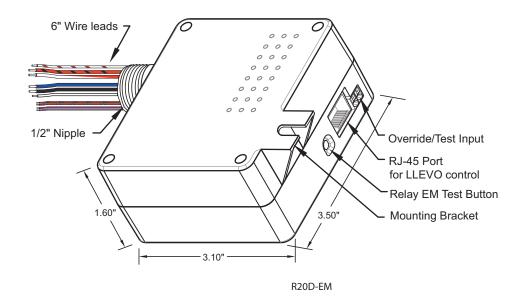

## **Overview**

The ILC Remote 20 Amp, Emergency Bypass Relay combines normal relay operation with a UL 924 bypass relay in one convenient package. When normal power is lost the EM relay will automatically force ON the EM load and send dimming to 100%. When normal power is restored the device will return to normal control. The R20D-EM have a relay test button, and a wired input that can be used for a remote test switch or as an override connection from a fire alarm system.

## **Features**

- Made in the USA
- Emergency and Normal power control combined in one device
- **UL 924** rated
- EM Relay rated up to 20 Amp @120/277VAC
- Normal Relay rated up to 20 Amp @120/277VAC
- EM Load follow operation of normal load control
- Test button for local Test operation
- Override Input for remote Emergency test switch or fire alarm system override

#### **Physical:**

- Dimensions 3.50" x 3.10" x 1.60"
- Polycarbonate plastic enclosure
- 6" wire leads for connections provided
- · Color coded leads for easy wiring
- 1/2" nipple for mounting to electrical box
- Conduit nut provided

# Override Test Input:

- 10-28VAC/DC 5mA input current
- Test button on relay