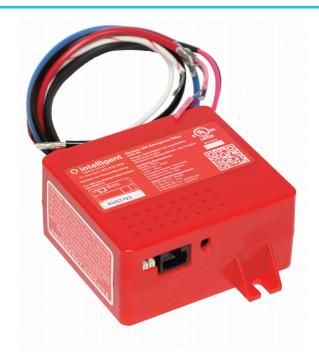

## **Overview**

The ILC Remote 20 Amp, Emergency Bypass Relay combines normal relay operation with a UL 924 bypass relay in one convenient package. When normal power is lost the EM relay will automatically force ON the EM load and send dimming to 100%. When normal power is restored the device will return to normal control. The R20D-EM have a relay test button, and a wired input that can be used for a remote test switch or as an override connection from a fire alarm system.

#### **Physical:**

- Dimensions 3.50" x 3.10" x 1.60"
- Polycarbonate plastic enclosure
- 6" wire leads for connections provided
- · Color coded leads for easy wiring
- 1/2" nipple for mounting to electrical box
- Conduit nut provided