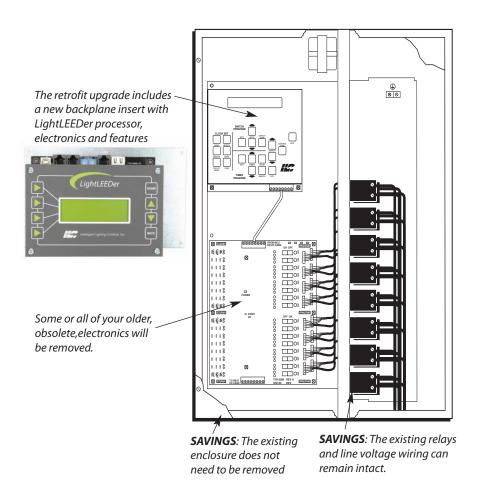

#### **Overview**

A LightLEEDer Retrofit Package can take your present outdated lighting control system and get it up to today's standards. All of the enhanced features of the LightLEEDer system will be available with this retrofit system from LightSync switches to BAS control. Upgrades can vary from totally gutting the panel's electronics and relays to just replacing the controller itself. Contact ILC for more details.