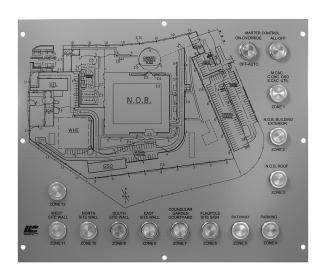

# **Overview**

ILC has been designing custom switch stations for over 30 years to complement our lighting control systems. We can design switch plates from small single gang control stations, to large facility floor plan layouts on a slanted enclosure. The design options for materials, switches, status LEDs, graphics, and mounting are virtually limitless. Switch stations can be designed with a hinged locking door that allows for status viewing but limits access only to those with the key.

### **Switches:**

- Momentary or maintained
- New Fashion Plate (NFP) switch

- · LightSync data line switch
- · Piezo touch switches with or without LED status ring
- Industrial rotary switch
- Push-button
- Key switch

### **Status LED Indicators:**

- · Colors: Red, green, yellow, blue, white
- Integrated into the switch