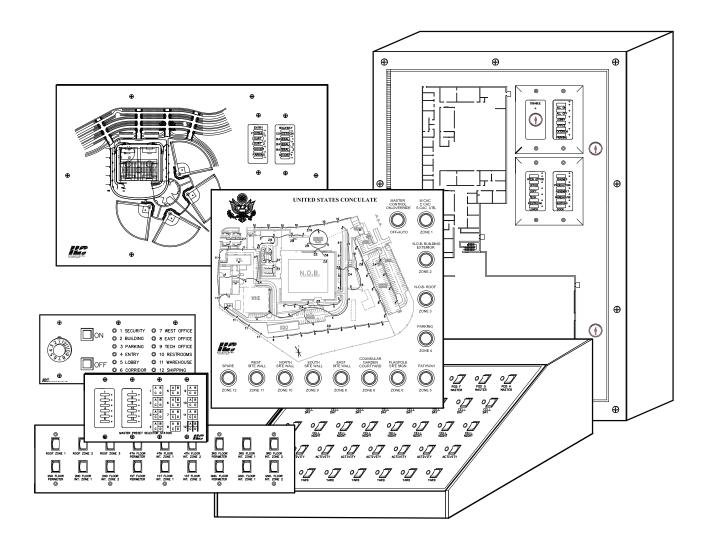

# **Overview**

ILC has been designing custom switch stations for over 30 years to complement our lighting control systems. We can design switch plates from small single gang control stations, to large facility floor plan layouts on a slanted enclosure. The design options for materials, switches, status LEDs, graphics, and mounting are virtually limitless. Switch stations can be designed with a hinged locking door that allows for status viewing but limits access only to those with the key.

#### **Enclosures:**

- Standard gang electrical box
- Standard or custom
- Flush or surface wall mount
- Slanted desk top
- Hinge locking door with visible switches

### **Switches:**

- Momentary or maintained
- New Fashion Plate (NFP) switch

- · LightSync data line switch
- · Piezo touch switches with or without LED status ring
- Industrial rotary switch
- Push-button
- Key switch

### **Status LED Indicators:**

- · Colors: Red, green, yellow, blue, white
- Integrated into the switch