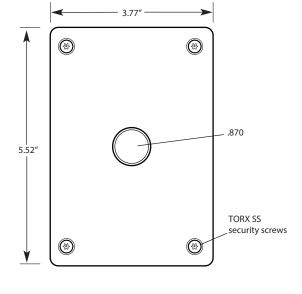

## **Physical:**

- 10AWG steel plate
- White powder coat paint
- Standard single gang mounting
- Stainless steel pushbutton
- Pig tail wires for termination
- Engraving up to 10 characters are available

## Switch:

- Stainless steel
- Diameter of .870
- NO SPST
- Status LED included