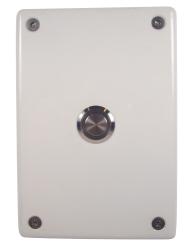

# **Overview**

The security touch switch station offers a durable push-button or optional piezo switch that is designed to control lighting control panels or DuraTouch modules. This switch is ideal for security or severe use environment installations where an impact resistant, durable switch is required. This switch may be individually programmed to control any relay, group or preset throughout the network. Switch face plates are made of 10AWG steel and painted with a durable white powder coat.

# **Features**

- Made in the USA
- Durable vandal resistant switch station
- Life expectancy up to 50 thousand cycles
- Plate is made of IO AWG steel
- Stainless steel push-button switch or optional piezo switch
- Program each button to control any relay, group, or preset
- Mounts in a standard single gang box
- Security screws provided
- Wire Pigtails provided for easy installation
- Painted with durable white powder paint
- Custom configurations available

## **Physical:**

- 10AWG steel plate
- White powder coat paint
- Standard single gang mounting
- Stainless steel pushbutton
- Pig tail wires for termination
- Engraving up to 10 characters are available

## Switch:

- Stainless steel
- Diameter of .870
- NO SPST
- Status LED included