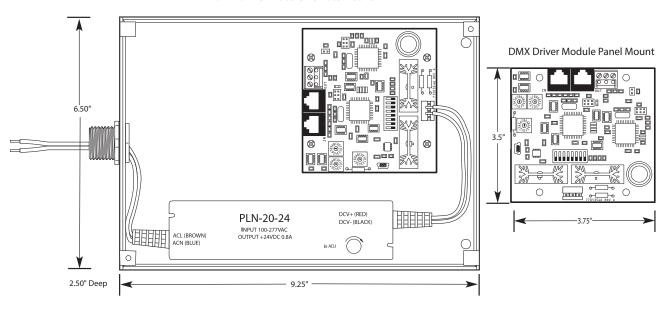

### **Remote Mount Physical:**

- Enclosure: 6.50" x 9.25" x 2.50 " with screw cover
- 1/2" nipple for mounting to an electrical box
- $\bullet\, 6'' \, wire \, leads \, provided \, for \, high \, voltage \, connection$
- Push-to-connect low voltage connections
- · Provided with pre-drilled mounting holes