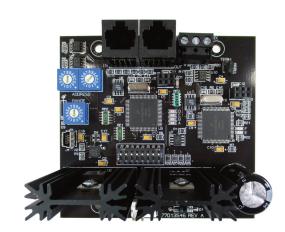

#### **Physical:**

- 3.75" wide X 3.50" high
- Screw connector for DMX
- $\bullet \, \mathsf{USB} \, \mathsf{mini} \, \mathsf{software} \, \mathsf{programming} \, \mathsf{interface} \,$
- Rotary address and range switches
- Configuration dip switches
- Status diagnostic LEDs provided
- · Data line terminator resistor enable jumper
- Easy installation into any panel