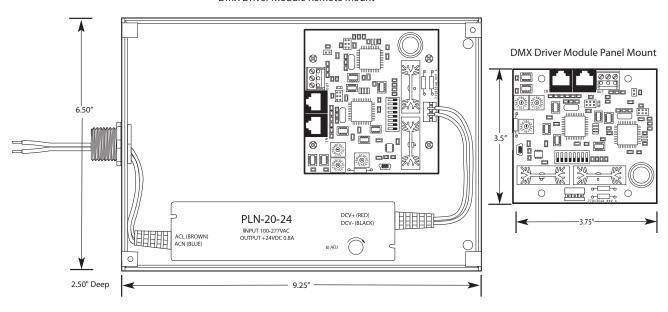

### **Remote Mount Physical:**

- Enclosure: 6.50" x 9.25" x 2.50 " with screw cover
- 1/2" nipple for mounting to an electrical box
- 6" wire leads provided for high voltage connection
- Push-to-connect low voltage connections
- Provided with pre-drilled mounting holes

#### **Physical:**

- 3.75" wide X 3.50" high
- Screw connector for DMX
- USB mini software programming interface
- Rotary address and range switches
- Configuration dip switches
- Status diagnostic LEDs provided
- · Data line terminator resistor enable jumper
- Easy installation into any panel