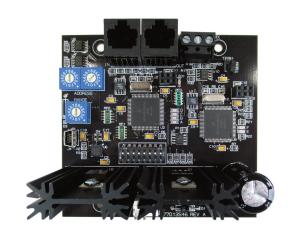

## **Overview**

The LightSync Digital DMX Driver Module is designed to drive DMX512 levels from a LightLEEDer lighting controller using RS485 communications. Each LS DMX Driver Module is capable of controlling up to 64 channels per module, per panel in the LightLEEDer system. Each dimming output channel can be mapped to control from 1 to all of the 512 DMX channels. This module connects to the local port of any LightLEEDer panel or LLEVO and is addressed as one or multiple dimmer modules. It can be mounted in the LL panel or remotely.

#### **Physical:**

- 3.75" wide X 3.50" high
- Screw connector for DMX
- USB mini software programming interface
- Rotary address and range switches
- Configuration dip switches
- Status diagnostic LEDs provided
- · Data line terminator resistor enable jumper
- Easy installation into any panel