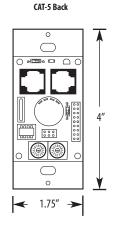

#### **Physical:**

- Standard single gang mounting
- Digital addressing switches
- RJ45 connectors provided for easy connection
- Standard Screw plate or screwless plate available
- Mounting screws provided
- Laser engraving up to 10 characters provided
- Available in ivory, white, black, gray, stainless steel and brushed aluminum