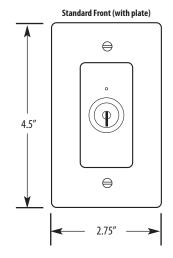

#### **Physical:**

- Standard single gang mounting
- Digital addressing switches
- RJ45 connectors provided for easy connection
- Standard Screw plate or screwless plate available
- Mounting screws provided
- Laser engraving up to 10 characters provided
- Available in ivory, white, black, gray, stainless steel and brushed aluminum