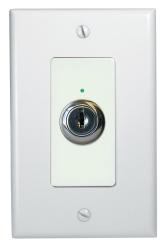

### **Overview**

The LightSync Digital data line key switch provides an extra level of security and limits access to only those who possess the key. Switch stations have a high quality 5-tumbler key switch and status LED. Key switches may be programmed to control any relay(s), group(s) or preset(s) throughout the network. Switch faceplates are available in four colors, stainless steel, and brushed aluminum and are supplied with matching Decora® switch plates.

Standard cover