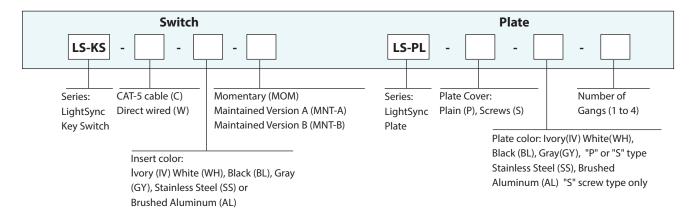

# **Ordering**

Catalog Number: Date: Project:

www.ilc-usa.com

LightSync Digital

**Data Line Key Switch** 

#### **Physical:**

- Standard single gang mounting
- Digital addressing switches
- RJ45 connectors provided for easy connection
- Standard Screw plate or screwless plate available
- Mounting screws provided
- Laser engraving up to 10 characters provided
- Available in ivory, white, black, gray, stainless steel and brushed aluminum

#### **Switches:**

- Momentary SPDT
- Maintained SPDT (on-off-on) key removable in "on" position (Version A)
- Maintained SPDT (on-off-on) key removable in "off" position (Version B)

### **Switch Plates:**

- Brushed Aluminum (visible screws)
- Stainless Steel (visible screws)
- · Painted (visible screws)
- Optional Lexan® Screwless