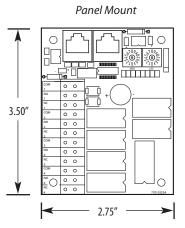

# **Physical**

#### **Physical:**

- 2.75" Wide X 3.50" High
- Remote mounted 4-11/16" junction box
- Push-to-connect output connectors
- Accepts up to 2 #18 AWG wires per connection
- Digital addressing switches
- RJ45 connectors for CAT-5 data connection