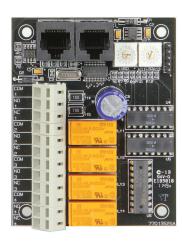

## **Overview**

The LightSync Dry Contact Output Board provides 4 isolated dry contact digital outputs. This board can interface any system that can recognize a momentary or maintained dry contact closure. Common applications for this device are interfacing building automation systems, security systems, and triggering dimming presets in other systems. Each board is provided with push-to-connect connectors for easy termination and is provided in panel or remote mounting styles.

### **Features**

- Made in the USA
- Digital CAT-5 Ready
- 4 independent dry contact outputs are provided per module
- Used as an expansion of relays from the local port
- Standard maintained closure operation or optional momentary 1-secound closure
- Outputs have normally open and normally closed contacts
- Isolation between each output
- Optically isolated to protect electronics
- Capable of controlling up to 1.6 Amps @ 30VDC for each output

- Digital Address switches for setting the 4-relay output set
- Remote mounting ability on the Local LightSync network
- Push-to-Connect terminations for easy installation

#### **Physical:**

- 2.75" Wide X 3.50" High
- Remote mounted 4-11/16" junction box
- Push-to-connect output connectors
- Accepts up to 2 #18 AWG wires per connection
- Digital addressing switches
- RJ45 connectors for CAT-5 data connection