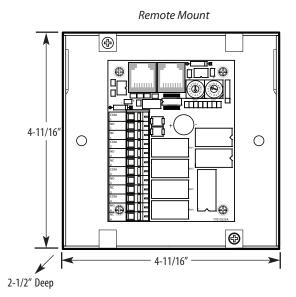

### **Remote Mounting Options:**

- Remote mount anywhere on the Local LightSync network
- Powered from the network
- RJ45 connectors provided for easy connection
- Mounting plate available for easy installation

#### **Physical:**

- 2.75" Wide X 3.50" High
- Remote mounted 4-11/16" junction box
- Push-to-connect output connectors
- Accepts up to 2 #18 AWG wires per connection
- Digital addressing switches
- RJ45 connectors for CAT-5 data connection