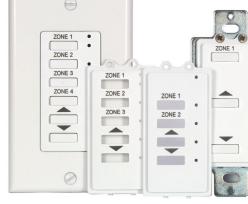

#### **Overview**

The LightSync Digital G2 Multi-Zone Dimmer Switch Station provides control of up to 4 dimmer zones. It provides on/off control and individual/grouped zone dimming with press and hold control. The G2 switch is available in 1, 2, 3, or 4 zone control configurations. This dimmer switch allows the user to select individual or multiple dimmer zones to be controlled at the same time. Uses standard LightSync device addressing, and ramp up/ramp down control.

## **Features**

- Made in the USA
- Digital CAT 5 ready
- Data Line switch station for control of any relay, group of relays, or presets
- Multi-Zone Dimming for up to 4 zones
- Zone Buttons for On/Off control of relay, group, or preset
- Raise and Lower Buttons for ramp up and ramp down feature
- Press and Hold dimming operation
- Switch Locator LED helps find the switch in a dark room