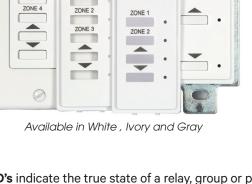

Status LED's indicate the true state of a relay, group or preset

- Laser engraving is available for switch identification
- Remote mount anywhere on the LightSync network
- Self powered from the network
- Addressable rotary switches
- Available in white, ivory, or gray

## **Features**

- Made in the USA
- Digital CAT 5 ready
- Data Line switch station for control of any relay, group of relays, or presets
- Multi-Zone Dimming for up to 4 zones
- Zone Buttons for On/Off control of relay, group, or preset
- Raise and Lower Buttons for ramp up and ramp down feature
- Press and Hold dimming operation
- Switch Locator LED helps find the switch in a dark room