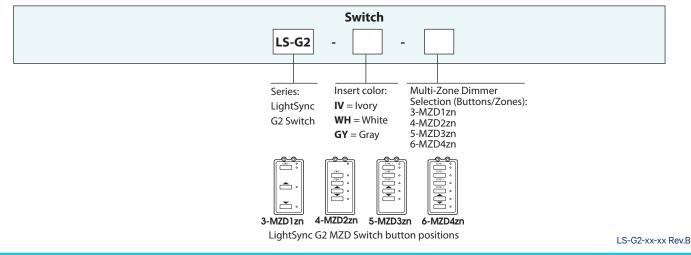

#### **Overview**

The LightSync Digital G2 Multi-Zone Dimmer Switch Station provides control of up to 4 dimmer zones. It provides on/off control and individual/grouped zone dimming with press and hold control. The G2 switch is available in 1, 2, 3, or 4 zone control configurations. This dimmer switch allows the user to select individual or multiple dimmer zones to be controlled at the same time. Uses standard LightSync device addressing, and ramp up/ramp down control.

Status LED's indicate the true state of a relay, group or preset

- Laser engraving is available for switch identification
- Remote mount anywhere on the LightSync network
- Self powered from the network
- Addressable rotary switches
- Available in white, ivory, or gray

## **Features**

- Made in the USA
- Digital CAT 5 ready
- Data Line switch station for control of any relay, group of relays, or presets
- Multi-Zone Dimming for up to 4 zones
- Zone Buttons for On/Off control of relay, group, or preset
- Raise and Lower Buttons for ramp up and ramp down feature
- Press and Hold dimming operation
- Switch Locator LED helps find the switch in a dark room