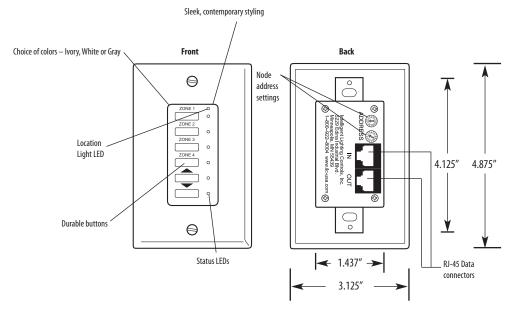

Status LED's indicate the true state of a relay, group or preset

- Laser engraving is available for switch identification
- Remote mount anywhere on the LightSync network
- Self powered from the network
- Addressable rotary switches
- Available in white, ivory, or gray

## **Features**

- Made in the USA
- Digital CAT 5 ready
- Data Line switch station for control of any relay, group of relays, or presets
- Multi-Zone Dimming for up to 4 zones
- Zone Buttons for On/Off control of relay, group, or preset
- Raise and Lower Buttons for ramp up and ramp down feature
- Press and Hold dimming operation
- Switch Locator LED helps find the switch in a dark room

#### **Physical:**

- Standard single gang mounting
- Digital addressing switches
- RJ45 connectors provided for easy connection
- Mounting screws provided
- Laser engraving up to 10 characters