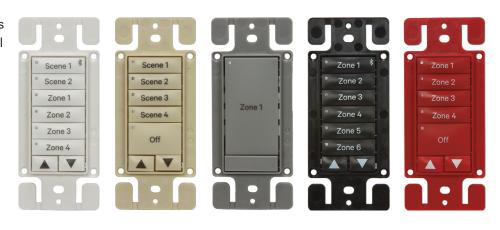

## **Overview**

The LightSync G3 Color Change Kit allows for simple field modification of a G3 digital switch. The CCK comes as a complete assembly with pre-installed buttons to allow quick and easy replacement. The assembly will come ready to install by replacing the switch frame in your existing G3 switch. The CCK is available in all colors White, Ivory Gray, Black, and Red; and all G3 switch types Multi-Zone Dimmer, Scene, Scene Multi-Zone Dimmer, or Non-Dim.

## **Features**

- Made in the USA
- Change Kit available in White, Ivory, Gray, Black, and Red.
- Switch frame with installed buttons provided as an assembly.
- Laser engraving is provided, and custom engraving is available, Black and Red buttons are pad-printed.
- Easy field installation