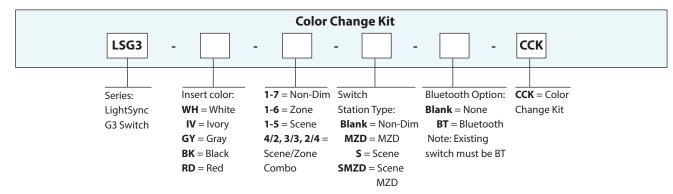

le in all colors White, Ivory Gray, Black, and Red; and all G3 switch types Multi-Zone Dimmer, Scene, Scene Multi-Zone Dimmer, or Non-Dim.



## **Features**

- Made in the USA
- Change Kit available in White, Ivory, Gray, Black, and Red.
- Switch frame with installed buttons provided as an assembly.
- Laser engraving is provided, and custom engraving is available, Black and Red buttons are pad-printed.
- Easy field installation

- 1 to 7 button zone control configurations
- Multi-Zone Dimming for up to 6 zones and All-Off
- Scene Station with dimming for up to 5 scenes and All-Off
- Scene Multi-Zone-Dimming for up to 4 Senses or Zones (2S/4Z, 3S/3Z or 4S/2Z)
- Internal configuration can be changed at the switch or with diagnostic tool

## Warranty

Six-year limited warranty

## Ordering



#### Date:



### **Specifications**

#### **Physical:**

- Switch frame and button assembly
- Laser engraving standard as shown, Black and Red buttons are pad-printed
- Custom engraving available

#### **Operating Environment:**

- Location: Interior space
- Operating Temp.: 0° to 55° C
- Humidity: 10% 90% Non-condensing
- Atmosphere: Non-explosive/corrosive
- Vibration: Stationary

#### **Certifications and Approvals:**

- •UL CUL
- FCC Part 15