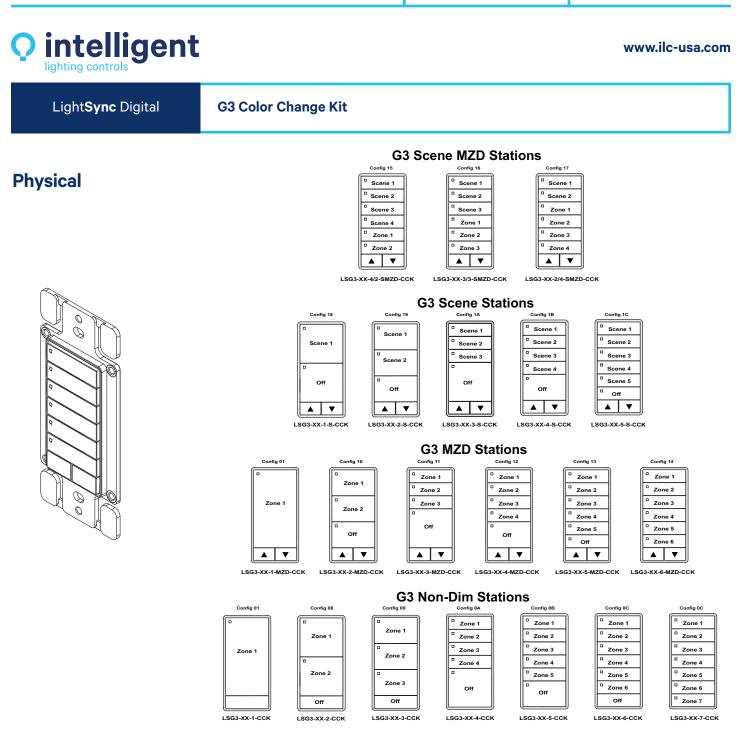

#### **Physical:**

- Switch frame and button assembly
- Laser engraving standard as shown, Black and Red buttons are pad-printed
- Custom engraving available

- 1 to 7 button zone control configurations
- Multi-Zone Dimming for up to 6 zones and All-Off
- Scene Station with dimming for up to 5 scenes and All-Off
- Scene Multi-Zone-Dimming for up to 4 Senses or Zones (2S/4Z, 3S/3Z or 4S/2Z)
- Internal configuration can be changed at the switch or with diagnostic tool