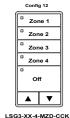

- 1 to 7 button zone control configurations
- Multi-Zone Dimming for up to 6 zones and All-Off
- Scene Station with dimming for up to 5 scenes and All-Off
- Scene Multi-Zone-Dimming for up to 4 Senses or Zones (2S/4Z, 3S/3Z or 4S/2Z)
- Internal configuration can be changed at the switch or with diagnostic tool

#### **G3 Scene Stations**

**G3 MZD Stations** 

Config 08

Off

**G3 Non-Dim Stations** 

**Specifications** 