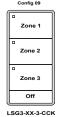

- 1 to 7 button zone control configurations
- Multi-Zone Dimming for up to 6 zones and All-Off
- Scene Station with dimming for up to 5 scenes and All-Off
- Scene Multi-Zone-Dimming for up to 4 Senses or Zones (2S/4Z, 3S/3Z or 4S/2Z)
- Internal configuration can be changed at the switch or with diagnostic tool

#### **G3 Scene Stations**

**G3 MZD Stations** 

Config 08

Off

**G3 Non-Dim Stations** 

**Specifications** 