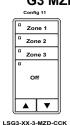

- 1 to 7 button zone control configurations
- Multi-Zone Dimming for up to 6 zones and All-Off
- Scene Station with dimming for up to 5 scenes and All-Off
- Scene Multi-Zone-Dimming for up to 4 Senses or Zones (2S/4Z, 3S/3Z or 4S/2Z)
- Internal configuration can be changed at the switch or with diagnostic tool

#### **G3 Scene Stations**

**G3 MZD Stations** 

Config 08

Off

**G3 Non-Dim Stations** 

**Specifications** 