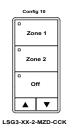

- 1 to 7 button zone control configurations
- Multi-Zone Dimming for up to 6 zones and All-Off
- Scene Station with dimming for up to 5 scenes and All-Off
- Scene Multi-Zone-Dimming for up to 4 Senses or Zones (2S/4Z, 3S/3Z or 4S/2Z)
- Internal configuration can be changed at the switch or with diagnostic tool

#### **G3 Scene Stations**

**G3 MZD Stations** 

Config 08

Off

**G3 Non-Dim Stations** 

**Specifications** 