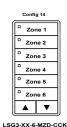

- 1 to 7 button zone control configurations
- Multi-Zone Dimming for up to 6 zones and All-Off
- Scene Station with dimming for up to 5 scenes and All-Off
- Scene Multi-Zone-Dimming for up to 4 Senses or Zones (2S/4Z, 3S/3Z or 4S/2Z)
- Internal configuration can be changed at the switch or with diagnostic tool

#### **G3 Scene Stations**

**G3 MZD Stations** 

Config 08

Off

**G3 Non-Dim Stations** 

**Specifications** 