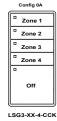

- 1 to 7 button zone control configurations
- Multi-Zone Dimming for up to 6 zones and All-Off
- Scene Station with dimming for up to 5 scenes and All-Off
- Scene Multi-Zone-Dimming for up to 4 Senses or Zones (2S/4Z, 3S/3Z or 4S/2Z)
- Internal configuration can be changed at the switch or with diagnostic tool

#### **G3 Scene Stations**

**G3 MZD Stations** 

Config 08

Off

**G3 Non-Dim Stations** 

**Specifications** 