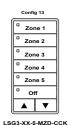

- 1 to 7 button zone control configurations
- Multi-Zone Dimming for up to 6 zones and All-Off
- Scene Station with dimming for up to 5 scenes and All-Off
- Scene Multi-Zone-Dimming for up to 4 Senses or Zones (2S/4Z, 3S/3Z or 4S/2Z)
- Internal configuration can be changed at the switch or with diagnostic tool

#### **G3 Scene Stations**

**G3 MZD Stations** 

Config 08

Off

**G3 Non-Dim Stations** 

**Specifications** 