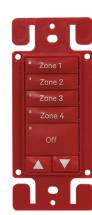

## **Overview**

The LightSync G3 Color Change Kit allows for simple field modification of a G3 digital switch. The CCK comes as a complete assembly with pre-installed buttons to allow quick and easy replacement. The assembly will come ready to install by replacing the switch frame in your existing G3 switch. The CCK is available in all colors White, Ivory Gray, Black, and Red; and all G3 switch types Multi-Zone Dimmer, Scene, Scene Multi-Zone Dimmer, or Non-Dim.

## **Features**

- Made in the USA
- Change Kit available in White, Ivory, Gray, Black, and Red.
- Switch frame with installed buttons provided as an assembly.
- Laser engraving is provided, and custom engraving is available, Black and Red buttons are pad-printed.
- Easy field installation

- 1 to 7 button zone control configurations
- Multi-Zone Dimming for up to 6 zones and All-Off
- Scene Station with dimming for up to 5 scenes and All-Off
- Scene Multi-Zone-Dimming for up to 4 Senses or Zones (2S/4Z, 3S/3Z or 4S/2Z)
- Internal configuration can be changed at the switch or with diagnostic tool