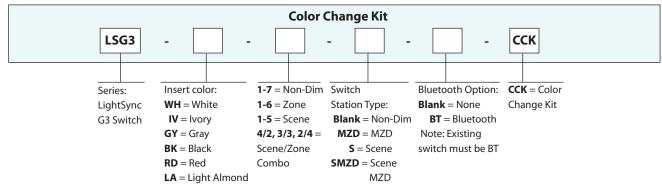

itch types Multi-Zone Dimmer, Scene, Scene Multi-Zone Dimmer, or Non-Dim.



Actual colors may vary

www.ilc-usa.com 952.829.1900

# **Features**

- Made in the USA
- Change Kit available in White, Ivory, Gray, Black, Red and Light Almond.
- Switch frame with installed buttons provided as an assembly.
- Laser engraving is provided, and custom engraving is available, Black and Red buttons are pad-printed.
- Easy field installation

- 1 to 7 button zone control configurations
- Multi-Zone Dimming for up to 6 zones and All-Off
- Scene Station with dimming for up to 5 scenes and All-Off
- Scene Multi-Zone-Dimming for up to 4 Senses or Zones (2S/4Z, 3S/3Z or 4S/2Z)
- Internal configuration can be changed at the switch or with diagnostic tool

# Warranty

Five-year limited warranty

# Ordering







## Specifications

### **Physical:**

- Switch frame and button assembly
- Laser engraving standard as shown, Black and Red buttons are pad-printed
- Custom engraving available

#### **Operating Environment:**

- Location: Interior space
- Operating Temp.: 0° to 55° C
- Humidity: 10% 90% Non-condensing
- Atmosphere: Non-explosive/corrosive
- Vibration: Stationary

### **Certifications and Approvals:**

- •UL CUL
- FCC Part 15

LSG3-xx-x-CCK Rev.C