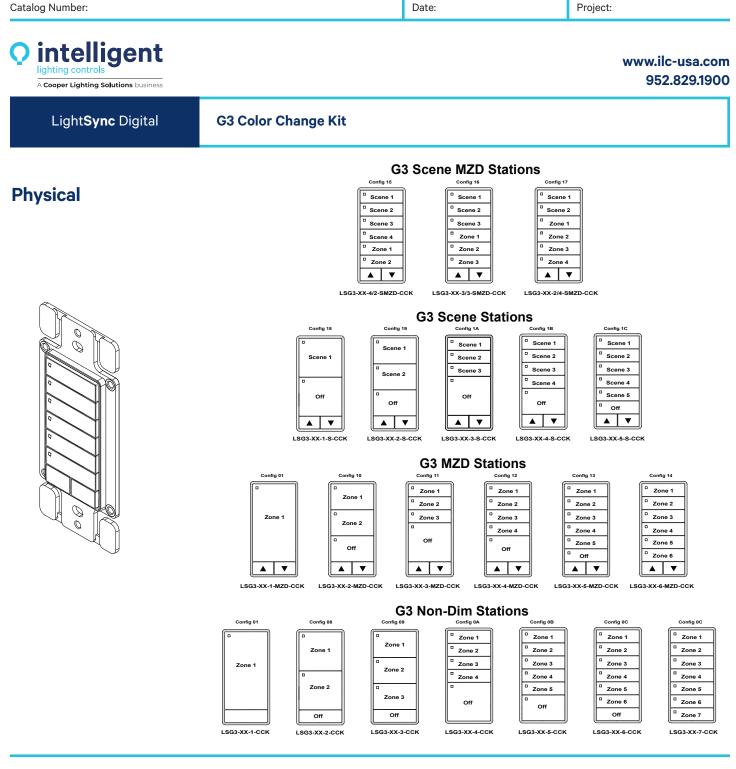

### **Physical:**

- Switch frame and button assembly
- Laser engraving standard as shown, Black and Red buttons are pad-printed
- Custom engraving available