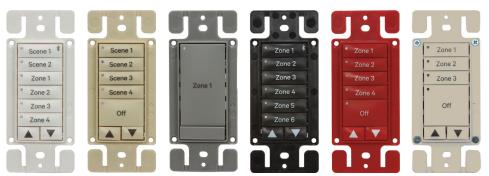

# **Overview**

The LightSync G3 Color Change Kit allows for simple field modification of a G3 digital switch. The CCK comes as a complete assembly with pre-installed buttons to allow quick and easy replacement. The assembly will come ready to install by replacing the switch frame in your existing G3 switch. The CCK is available in all colors White, Ivory, Gray, Black, Red and Light Almond; and all G3 switch types Multi-Zone Dimmer, Scene, Scene Multi-Zone Dimmer, or Non-Dim.

# **Features**

- Made in the USA
- Change Kit available in White, Ivory, Gray, Black, Red and Light Almond.
- Switch frame with installed buttons provided as an assembly.
- Laser engraving is provided, and custom engraving is available, Black and Red buttons are pad-printed.
- Easy field installation

- 1 to 7 button zone control configurations
- Multi-Zone Dimming for up to 6 zones and All-Off
- Scene Station with dimming for up to 5 scenes and All-Off
- Scene Multi-Zone-Dimming for up to 4 Senses or Zones (2S/4Z, 3S/3Z or 4S/2Z)
- Internal configuration can be changed at the switch or with diagnostic tool