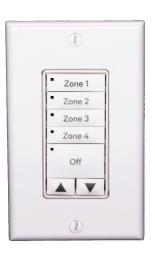

### **Overview**

The LightSync G3 data line switch station is a modern, versatile and easy to use digital switch station. The G3 can be pre-configured as a Multizone-Dimmer, Scene Switch, or a Non-Dim switch station. These will be configured for 1 to 7 buttons for standard load control, 1 to 6 buttons with dimming buttons for raise/lower or press and hold ramp-up/ramp-down operation that can be configured to dim all, or set to the dimmer outputs controlled. Buttons can be assigned to operate single relays, groups of relays, used for On or Off only operation, activating a relay preset or dimming scene. LED Status indicators for relays on, off, preset, or group state. MZD stations give the operator multi-zone and individual zone adjustment in a single station. LED status indicators for relays on, off, preset, or group state, when an individual zone is selected for dimming the LED will flash for that zone button. Button faces can be changed in the field for color or configuration, and the internal operation can be selected by placing the device in program mode locally, over the LightSync data bus using the diagnostic tool or from the LL-Pro programming software.

### **Features**

- Made in the USA
- Digital CAT 5 ready
- Data line pushbutton switch station
- 1 to 6 button zone control configuration
- Multi-Zone Dimming for up to 6 zones
- Zone Buttons for On/Off control any relay, group, or preset
- Raise and Lower Buttons for ramp up and ramp down feature
- Press and Hold dimming operation

- Staus LED's indicate true state of relay, group or preset
- Switch Locator LED helps find the switch in a dark room
- Laser engraving is provided and custom engraving is available
- Symbols available for standard labeling
- Faceplate Change Kit available for white, ivory, gray
- Addressable rotary switches
- Decora\* style single-gang plastic switch plate provided, stainless steel plate available