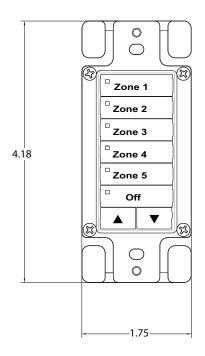

### **Physical:**

- Standard single gang mounting
- Digital addressing switches
- RJ45 connectors provided for easy connection
- Switch plate is made of Lexan with screws provided
- Mounting screws provided
- · Laser engraving standard as shown
- Custom engraving available