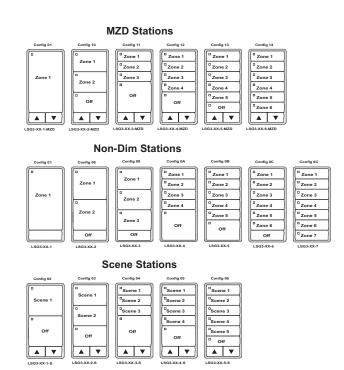

### **Overview**

The LightSync G3 data line switch station is a modern, versatile and easy to use digital switch station. The G3 can be pre-configured as a Multizone-Dimmer, Scene Switch, or a Non-Dim switch station. These will be configured for 1 to 7 buttons for standard load control, 1 to 6 buttons with dimming buttons for raise/lower or press and hold ramp-up/ramp-down operation that can be configured to dim all, or set to the dimmer outputs controlled. Buttons can be assigned to operate single relays, groups of relays, used for On or Off only operation, activating a relay preset or dimming scene. LED Status indicators for relays on, off, preset, or group state. MZD stations give the operator multi-zone and individual zone adjustment in a single station. LED status indicators for relays on, off, preset, or group state, when an individual zone is selected for dimming the LED will flash for that zone button. Button faces can be changed in the field for color or configuration, and the internal operation can be selected by placing the device in program mode locally, over the LightSync data bus using the diagnostic tool or from the LL-Pro programming software.