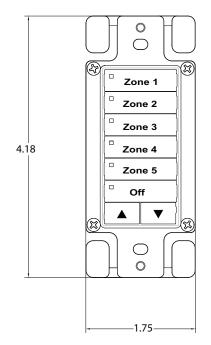

#### **Physical:**

- Standard single gang mounting
- Digital addressing switches
- RJ45 connectors provided for easy connection
- Switch plate is made of Lexan with screws provided
- Mounting screws provided
- Laser engraving standard as shown
- Custom engraving available