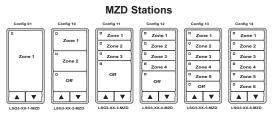

#### **Non-Dim Stations**

| Config 01 | Config 08 | Config 09 | Config 0A | Config 0B |
|-----------|-----------|-----------|-----------|-----------|
| Zone 1    | Zone 1    | Zone 1    | Zone 1    | D Zone 1  |
|           |           |           | Zone 2    | D Zone 2  |
|           |           | Zone 2    | Zone 3    | D Zone 3  |
|           | Zone 2    |           | Zone 4    | Zone 4    |
|           |           | Zone 3    | Off       | D Zone 5  |
|           |           |           |           | Off       |
|           |           | Off       |           |           |
|           |           |           |           | <u> </u>  |

 
 Config 9C
 Config 9C

 Zone 1

 Zone 2

 Zone 3

 Zone 3

 Zone 4

 Zone 4

 Zone 5

 Zone 6

 Zone 6

 Off

 Zone 7

 Zone 6

#### **Scene Stations**

| Config 02   | Config 03   | Config 04          | Config 05          | Config 06              |
|-------------|-------------|--------------------|--------------------|------------------------|
| Scene 1     | Scene 1     | Scene 1<br>Scene 2 | Scene 1<br>Scene 2 | G Scene 1<br>G Scene 2 |
| l l         | •           | Scene 3            | Scene 3            | G Scene 3              |
| •           | Scene 2     | •                  | Scene 4            | <sup>D</sup> Scene 4   |
| Off         | Off         | Off                | Off                | Scene 5     Off        |
|             |             |                    |                    |                        |
| LSG3-XX-1-S | LSG3-XX-2-S | LSG3-XX-3-S        | LSG3-XX-4-S        | LSG3-XX-5-S            |