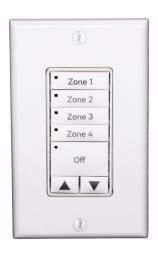

## **Overview**

The LightSync G3 data line switch station is a modern, versatile and easy to use digital switch station. The G3 comes pre-configured as a Multi-Zone Dimmer, Scene Switch, Scene Multi-Zone Dimmer switch combination or a Non-Dim switch station. The MZD supports 1-6 zone, Scene stations have 1-5 Scenes, Scene MZD stations support a 2S/4Z, 3S/3Z or 4S/2Z combo, the Non-Dim has 1 to 7 buttons. The dimming buttons allow Press-and-Hold Ramp-Up/Ramp-Down operation, holding a zone button on an MZD will select that zone for individual dimming. Scene buttons can set a dimming Scene or Preset. The Scene/MZD combo stations provide both operations in one station saving cost. All scene buttons support capture of dimming levels to a scene by holding the scene button. G3 digital stations can control and display status for relays, groups, presets or scenes. Stations are also available with Bluetooth for programming and control from the EVO-BT app.

# **Ordering**

www.ilc-usa.com

Zone 1

Zone 2

LightSync Digital

**G3 Data Line Switch Input** 