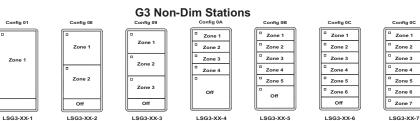

ntrol from EVO-BT app

- Raise and Lower Buttons for ramp up and ramp down feature
- Press and Hold dimming operation
- Status LED's indicate true state of relay, group, last scene or preset
- Switch Locator LED helps find the switch in a dark room
- Laser engraving is provided, and custom engraving is available
- Faceplate Change Kit available for white, ivory, gray
- Internal configured can be changed at the switch or with diagnostic tool app
- Addressable rotary switches
- Decora® style single-gang plastic switch plate provided, stainless steel plate available

## Warranty

Six-year limited warranty

# **Ordering**





www.ilc-usa.com

Zone 1

Zone 2

LightSync Digital

**G3 Data Line Switch Input** 

# **Physical**



### **G3 Scene MZD Stations**



#### **G3 Scene Stations**









# **Specifications**

### **Physical:**

- · Standard single gang mounting
- Digital addressing switches
- RJ45 connectors provided for easy connection
- Switch plate is made of Lexan with screws provided
- · Mounting screws provided
- · Laser engraving standard as shown
- · Custom engraving available

### **Electrical:**

• Powered from the panel or LightSync network

## **Operating Environment:**

- Location: Interior space
- Operating Temp.: 0° to 50° C
- Humidity: 10% 90% Non-condensing
- Atmosphere: Non-explosive/corrosive
- Vibration: Stationary

### **Certifications and Approvals:**

- •UL CUL
- FCC Part 15