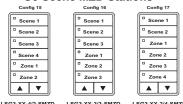

uetooth option for programming or control from EVO-BT app

- Raise and Lower Buttons for ramp up and ramp down feature
- Press and Hold dimming operation
- Status LED's indicate true state of relay, group, last scene or preset
- Switch Locator LED helps find the switch in a dark room
- Laser engraving is provided, and custom engraving is available
- Faceplate Change Kit available for white, ivory, gray
- Internal configured can be changed at the switch or with diagnostic tool app
- Addressable rotary switches
- Decora® style single-gang plastic switch plate provided, stainless steel plate available

## Warranty

Six-year limited warranty

# **Ordering**





www.ilc-usa.com

Zone 1

Zone 2

LightSync Digital

**G3 Data Line Switch Input** 

# **Physical**



### **G3 Scene MZD Stations**



#### **G3 Scene Stations**









# **Specifications**

### **Physical:**

- · Standard single gang mounting
- Digital addressing switches
- RJ45 connectors provided for easy connection
- Switch plate is made of Lexan with screws provided
- · Mounting screws provided
- · Laser engraving standard as shown
- · Custom engraving available

### **Electrical:**

• Powered from the panel or LightSync network

## **Operating Environment:**

- Location: Interior space
- Operating Temp.: 0° to 50° C
- Humidity: 10% 90% Non-condensing
- Atmosphere: Non-explosive/corrosive
- Vibration: Stationary

### **Certifications and Approvals:**

- •UL CUL
- FCC Part 15