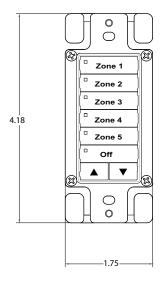

# **Physical**

### **Physical:**

- · Standard single gang mounting
- Digital addressing switches
- RJ45 connectors provided for easy connection
- Switch plate is made of Lexan with screws provided
- · Mounting screws provided
- · Laser engraving standard as shown
- · Custom engraving available