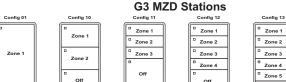

r control from EVO-BT app

- Raise and Lower Buttons for ramp up and ramp down feature
- Press and Hold dimming operation
- Status LED's indicate true state of relay, group, last scene or preset
- Switch Locator LED helps find the switch in a dark room
- Laser engraving is provided, and custom engraving is available
- Faceplate Change Kit available for white, ivory, gray
- Internal configured can be changed at the switch or with diagnostic tool app
- Addressable rotary switches
- Decora® style single-gang plastic switch plate provided, stainless steel plate available

## Warranty

Six-year limited warranty

# **Ordering**





www.ilc-usa.com

Zone 1

Zone 2

LightSync Digital

**G3 Data Line Switch Input** 

# **Physical**



### **G3 Scene MZD Stations**



#### **G3 Scene Stations**









# **Specifications**

### **Physical:**

- · Standard single gang mounting
- Digital addressing switches
- RJ45 connectors provided for easy connection
- Switch plate is made of Lexan with screws provided
- · Mounting screws provided
- · Laser engraving standard as shown
- · Custom engraving available

### **Electrical:**

• Powered from the panel or LightSync network

## **Operating Environment:**

- Location: Interior space
- Operating Temp.: 0° to 50° C
- Humidity: 10% 90% Non-condensing
- Atmosphere: Non-explosive/corrosive
- Vibration: Stationary

### **Certifications and Approvals:**

- •UL CUL
- FCC Part 15