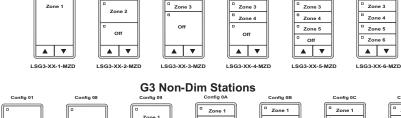

control from EVO-BT app

- Raise and Lower Buttons for ramp up and ramp down feature
- Press and Hold dimming operation
- Status LED's indicate true state of relay, group, last scene or preset
- Switch Locator LED helps find the switch in a dark room
- Laser engraving is provided, and custom engraving is available
- Faceplate Change Kit available for white, ivory, gray
- Internal configured can be changed at the switch or with diagnostic tool app
- Addressable rotary switches
- Decora® style single-gang plastic switch plate provided, stainless steel plate available

## Warranty

Six-year limited warranty

# **Ordering**





www.ilc-usa.com

Zone 1

Zone 2

LightSync Digital

**G3 Data Line Switch Input** 

# **Physical**



### **G3 Scene MZD Stations**



#### **G3 Scene Stations**









# **Specifications**

### **Physical:**

- · Standard single gang mounting
- Digital addressing switches
- RJ45 connectors provided for easy connection
- Switch plate is made of Lexan with screws provided
- · Mounting screws provided
- · Laser engraving standard as shown
- · Custom engraving available

### **Electrical:**

• Powered from the panel or LightSync network

## **Operating Environment:**

- Location: Interior space
- Operating Temp.: 0° to 50° C
- Humidity: 10% 90% Non-condensing
- Atmosphere: Non-explosive/corrosive
- Vibration: Stationary

### **Certifications and Approvals:**

- •UL CUL
- FCC Part 15