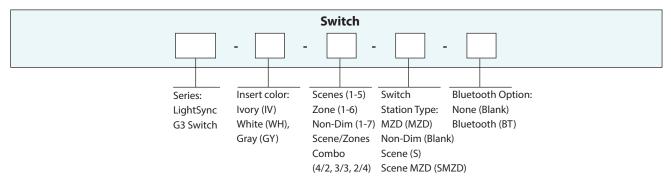

## **Overview**

The LightSync G3 data line switch station is a modern, versatile and easy to use digital switch station. The G3 comes pre-configured as a Multi-Zone Dimmer, Scene Switch, Scene Multi-Zone Dimmer switch combination or a Non-Dim switch station. The MZD supports 1-6 zone, Scene stations have 1-5 Scenes, Scene MZD stations support a 2S/4Z, 3S/3Z or 4S/2Z combo, the Non-Dim has 1 to 7 buttons. The dimming buttons allow Press-and-Hold Ramp-Up/Ramp-Down operation, holding a zone button on an MZD will select that zone for individual dimming. Scene buttons can set a dimming Scene or Preset. The Scene/MZD combo stations provide both operations in one station saving cost. All scene buttons support capture of dimming levels to a scene by holding the scene button. G3 digital stations can control and display status for relays, groups, presets or scenes. Stations are also available with Bluetooth for programming and control from the EVO-BT app.

## **Features**

- Made in the USA
- Digital CAT 5 readv
- Data line line digital pushbutton switch station for control of any relay, group of relays, scene, or preset.
- 1 to 7 button zone control configurations
- Multi-Zone Dimming for up to 6 zones and All-Off
- Scene Station with dimming for up to 5 scenes and All-Off
- Scene Multi-Zone with dimming combo for up to 4 Senses or Zones (2S/4Z, 3S/3Z or 4S/2Z) option
- Scene Capture operation for the all stations with scene buttons
- Bluetooth option for programming or control from EVO-BT app