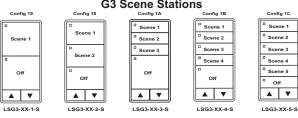

or control from EVO-BT app

- Raise and Lower Buttons for ramp up and ramp down feature
- Press and Hold dimming operation
- Status LED's indicate true state of relay, group, last scene or preset
- Switch Locator LED helps find the switch in a dark room
- Laser engraving is provided, and custom engraving is available
- Faceplate Change Kit available for white, ivory, gray
- Internal configured can be changed at the switch or with diagnostic tool app
- Addressable rotary switches
- Decora® style single-gang plastic switch plate provided, stainless steel plate available

## Warranty

Six-year limited warranty

# **Ordering**





www.ilc-usa.com

Zone 1

Zone 2

LightSync Digital

**G3 Data Line Switch Input** 

# **Physical**



### **G3 Scene MZD Stations**



#### **G3 Scene Stations**









# **Specifications**

### **Physical:**

- · Standard single gang mounting
- Digital addressing switches
- RJ45 connectors provided for easy connection
- Switch plate is made of Lexan with screws provided
- · Mounting screws provided
- · Laser engraving standard as shown
- · Custom engraving available

### **Electrical:**

• Powered from the panel or LightSync network

## **Operating Environment:**

- Location: Interior space
- Operating Temp.: 0° to 50° C
- Humidity: 10% 90% Non-condensing
- Atmosphere: Non-explosive/corrosive
- Vibration: Stationary

### **Certifications and Approvals:**

- •UL CUL
- FCC Part 15