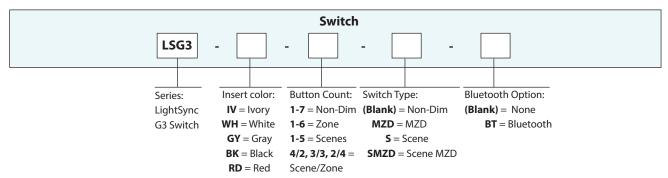

g for up to 6 zones and All-Off
- Scene Station with dimming for up to 5 scenes and All-Off
- Scene Multi-Zone with dimming combo for up to 4 Scene or Zones (2S/4Z, 3S/3Z or 4S/2Z) option
- Scene Capture operation for all stations with scene buttons
- Raise and Lower Buttons for ramp up and ramp down feature

- Press and Hold dimming operation
- Status LEDs indicate true state of relay, group, last scene or preset
- Switch Locator LED helps find the switch in a dark room
- Laser engraving is provided, and custom engraving is available,
  Black and Red buttons are pad-printed
- Color Change Kit available for White, Ivory, Gray, Red and Black
- Addressable rotary switches
- Decora® style single-gang switch plate available upon request

## Warranty

Six-year limited warranty

# **Ordering**





www.ilc-usa.com

LightSync Digital

**G3 Switch** 

## **Physical**



### **G3 Scene MZD Stations**



#### **G3 Scene Stations**



# **G3 MZD Stations**



















# **Specifications**

#### **Physical:**

- · Standard single gang mounting
- Digital addressing switches
- RJ45 connectors provided for easy connection
- Mounting screws provided
- · Laser engraving standard as shown, Black and Red buttons are pad-printed
- · Custom engraving available

### **Electrical:**

• Powered from the panel or LightSync network

#### **Operating Environment:**

- Location: Interior space
- Operating Temp.: 0° to 50° C
- Humidity: 10% 90% Non-condensing
- Atmosphere: Non-explosive/corrosive
- Vibration: Stationary

### **Certifications and Approvals:**

- •UL CUL
- FCC Part 15