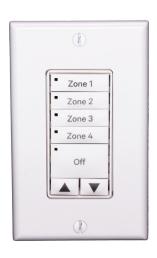

### **Overview**

The LightSync Digital G3 Switch Station is a modern, versatile and easy to use CAT-5 or 6 device. The G3 comes pre-configured as a Multi-Zone Dimmer, Scene Switch, Scene Multi-Zone Dimmer switch combination or a Non-Dim switch. The MZD supports 1-6 zone, Scene have 1-5 Scenes, Scene MZD stations support a 2S/4Z, 3S/3Z or 4S/2Z combo, the Non-Dim has 1-7 buttons. The dimming buttons allow Press-and-Hold Ramp-Up/Ramp-Down operation, holding a zone button on an MZD will select that zone for individual dimming. All scene buttons support capture of dimming levels to a scene by holding the scene button. G3 digital switches can control and display status for relays, groups, presets or scenes. Stations are also available with Bluetooth for programming and control from the ILC Pro app.

# **G3 MZD Stations**