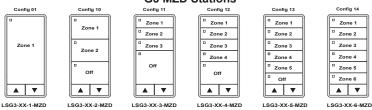

4Z, 3S/3Z or 4S/2Z) option
- Scene Capture operation for all stations with scene buttons
- Raise and Lower Buttons for ramp up and ramp down feature

- Press and Hold dimming operation
- Status LEDs indicate true state of relay, group, last scene or preset
- Switch Locator LED helps find the switch in a dark room
- Laser engraving is provided, and custom engraving is available,
  Black and Red buttons are pad-printed
- Color Change Kit available for White, Ivory, Gray, Red and Black
- Addressable rotary switches
- Decora® style single-gang switch plate available upon request

## Warranty

Six-year limited warranty

# **Ordering**





www.ilc-usa.com

LightSync Digital

**G3 Switch** 

## **Physical**



### **G3 Scene MZD Stations**



#### **G3 Scene Stations**



# **G3 MZD Stations**



















# **Specifications**

#### **Physical:**

- · Standard single gang mounting
- Digital addressing switches
- RJ45 connectors provided for easy connection
- Mounting screws provided
- · Laser engraving standard as shown, Black and Red buttons are pad-printed
- · Custom engraving available

### **Electrical:**

• Powered from the panel or LightSync network

#### **Operating Environment:**

- Location: Interior space
- Operating Temp.: 0° to 50° C
- Humidity: 10% 90% Non-condensing
- Atmosphere: Non-explosive/corrosive
- Vibration: Stationary

### **Certifications and Approvals:**

- •UL CUL
- FCC Part 15