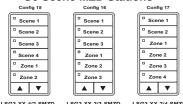

Zone with dimming combo for up to 4 Scene or Zones (2S/4Z, 3S/3Z or 4S/2Z) option
- Scene Capture operation for all stations with scene buttons
- Raise and Lower Buttons for ramp up and ramp down feature

- Press and Hold dimming operation
- Status LEDs indicate true state of relay, group, last scene or preset
- Switch Locator LED helps find the switch in a dark room
- Laser engraving is provided, and custom engraving is available,
  Black and Red buttons are pad-printed
- Color Change Kit available for White, Ivory, Gray, Red and Black
- Addressable rotary switches
- Decora® style single-gang switch plate available upon request

## Warranty

Six-year limited warranty

# **Ordering**





www.ilc-usa.com

LightSync Digital

**G3 Switch** 

## **Physical**



### **G3 Scene MZD Stations**



#### **G3 Scene Stations**



# **G3 MZD Stations**



















# **Specifications**

#### **Physical:**

- · Standard single gang mounting
- Digital addressing switches
- RJ45 connectors provided for easy connection
- Mounting screws provided
- · Laser engraving standard as shown, Black and Red buttons are pad-printed
- · Custom engraving available

### **Electrical:**

• Powered from the panel or LightSync network

#### **Operating Environment:**

- Location: Interior space
- Operating Temp.: 0° to 50° C
- Humidity: 10% 90% Non-condensing
- Atmosphere: Non-explosive/corrosive
- Vibration: Stationary

### **Certifications and Approvals:**

- •UL CUL
- FCC Part 15