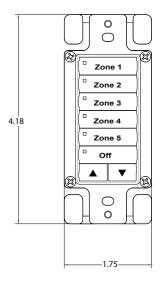

## **Physical**

#### **Physical:**

- · Standard single gang mounting
- Digital addressing switches
- RJ45 connectors provided for easy connection
- Mounting screws provided
- · Laser engraving standard as shown, Black and Red buttons are pad-printed
- · Custom engraving available