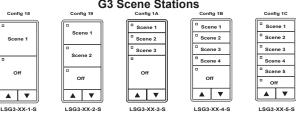

to 4 Scene or Zones (2S/4Z, 3S/3Z or 4S/2Z) option
- Scene Capture operation for all stations with scene buttons
- Raise and Lower Buttons for ramp up and ramp down feature

- Press and Hold dimming operation
- Status LEDs indicate true state of relay, group, last scene or preset
- Switch Locator LED helps find the switch in a dark room
- Laser engraving is provided, and custom engraving is available,
  Black and Red buttons are pad-printed
- Color Change Kit available for White, Ivory, Gray, Red and Black
- Addressable rotary switches
- Decora® style single-gang switch plate available upon request

## Warranty

Six-year limited warranty

# **Ordering**





www.ilc-usa.com

LightSync Digital

**G3 Switch** 

## **Physical**



### **G3 Scene MZD Stations**



#### **G3 Scene Stations**



# **G3 MZD Stations**



















# **Specifications**

#### **Physical:**

- · Standard single gang mounting
- Digital addressing switches
- RJ45 connectors provided for easy connection
- Mounting screws provided
- · Laser engraving standard as shown, Black and Red buttons are pad-printed
- · Custom engraving available

### **Electrical:**

• Powered from the panel or LightSync network

#### **Operating Environment:**

- Location: Interior space
- Operating Temp.: 0° to 50° C
- Humidity: 10% 90% Non-condensing
- Atmosphere: Non-explosive/corrosive
- Vibration: Stationary

### **Certifications and Approvals:**

- •UL CUL
- FCC Part 15