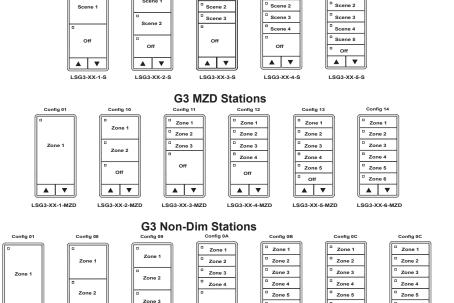

### **Overview**

The LightSync Digital G3 Switch Station is a modern, versatile and easy to use CAT-5 or 6 device. The G3 comes pre-configured as a Multi-Zone Dimmer, Scene Switch, Scene Multi-Zone Dimmer switch combination or a Non-Dim switch. The MZD supports 1-6 zone, Scene have 1-5 Scenes, Scene MZD stations support a 2S/4Z, 3S/3Z or 4S/2Z combo, the Non-Dim has 1-7 buttons. The dimming buttons allow Press-and-Hold Ramp-Up/Ramp-Down operation, holding a zone button on an MZD will select that zone for individual dimming. All scene buttons support capture of dimming levels to a scene by holding the scene button. G3 digital switches can control and display status for relays, groups, presets or scenes. Stations are also available with Bluetooth for programming and control from the ILC Pro app.

# Ordering

LSG3-xx-x-x Rev.C

| Catalog Number:                           |           | Date: Project:                                                                                                                                                                                                                                                                                                                                                                                                                                                                                                                                                                                                                                                                                                                                                                                                                                                                                                                                                                                                                                                                                                                                                                                                                                                                                                                                                                                                                                                                                                                                                                                                                                                                                                                                                                                                                                                                                                                                                                                                                                                                                                                                                                                                                                                                                                                                                                                                                                                                                                |
|-------------------------------------------|-----------|---------------------------------------------------------------------------------------------------------------------------------------------------------------------------------------------------------------------------------------------------------------------------------------------------------------------------------------------------------------------------------------------------------------------------------------------------------------------------------------------------------------------------------------------------------------------------------------------------------------------------------------------------------------------------------------------------------------------------------------------------------------------------------------------------------------------------------------------------------------------------------------------------------------------------------------------------------------------------------------------------------------------------------------------------------------------------------------------------------------------------------------------------------------------------------------------------------------------------------------------------------------------------------------------------------------------------------------------------------------------------------------------------------------------------------------------------------------------------------------------------------------------------------------------------------------------------------------------------------------------------------------------------------------------------------------------------------------------------------------------------------------------------------------------------------------------------------------------------------------------------------------------------------------------------------------------------------------------------------------------------------------------------------------------------------------------------------------------------------------------------------------------------------------------------------------------------------------------------------------------------------------------------------------------------------------------------------------------------------------------------------------------------------------------------------------------------------------------------------------------------------------|
| <b>Cooper Lighting Solutions</b> business |           | www.ilc-usa.com<br>952.829.1900                                                                                                                                                                                                                                                                                                                                                                                                                                                                                                                                                                                                                                                                                                                                                                                                                                                                                                                                                                                                                                                                                                                                                                                                                                                                                                                                                                                                                                                                                                                                                                                                                                                                                                                                                                                                                                                                                                                                                                                                                                                                                                                                                                                                                                                                                                                                                                                                                                                                               |
| Light <b>Sync</b> Digital                 | G3 Switch |                                                                                                                                                                                                                                                                                                                                                                                                                                                                                                                                                                                                                                                                                                                                                                                                                                                                                                                                                                                                                                                                                                                                                                                                                                                                                                                                                                                                                                                                                                                                                                                                                                                                                                                                                                                                                                                                                                                                                                                                                                                                                                                                                                                                                                                                                                                                                                                                                                                                                                               |
| Physical                                  |           | G3 Scene MZD Stations<br>Config 15<br>Config 15<br>Config 16<br>Config 17<br>Config 16<br>Config 17<br>Config 17 |
| 4.18                                      |           | LSG3-XX-4/2-SMZD LSG3-XX-3/3-SMZD LSG3-XX-3/4-SMZD<br>G3 Scene Stations<br>Config 18 Config 19 Config 10 Config 18 Config 10 Confi                                                                                                                                                                                                                                                                                                                                                                            |