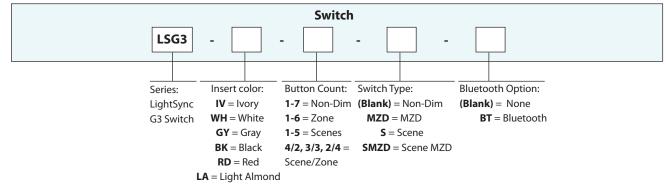

# Ordering

LSG3-xx-x-x Rev.C

| Catalog Number:                           |           | Date: Project:                                                                                                                                                                                                                                                                                                                                                                                                                                                                                                                                                                                                                                                                                                                                                                                                                                                                                                                                                                                                                                                                                                                                                                                                                                                                                                                                                                                                                                                                                                                                                                                                                                                                                                                                                                                                                                                                                                                                                                                                                                                                                                                                                                                                                                                                                                                                                                                                                                                                                                |
|-------------------------------------------|-----------|---------------------------------------------------------------------------------------------------------------------------------------------------------------------------------------------------------------------------------------------------------------------------------------------------------------------------------------------------------------------------------------------------------------------------------------------------------------------------------------------------------------------------------------------------------------------------------------------------------------------------------------------------------------------------------------------------------------------------------------------------------------------------------------------------------------------------------------------------------------------------------------------------------------------------------------------------------------------------------------------------------------------------------------------------------------------------------------------------------------------------------------------------------------------------------------------------------------------------------------------------------------------------------------------------------------------------------------------------------------------------------------------------------------------------------------------------------------------------------------------------------------------------------------------------------------------------------------------------------------------------------------------------------------------------------------------------------------------------------------------------------------------------------------------------------------------------------------------------------------------------------------------------------------------------------------------------------------------------------------------------------------------------------------------------------------------------------------------------------------------------------------------------------------------------------------------------------------------------------------------------------------------------------------------------------------------------------------------------------------------------------------------------------------------------------------------------------------------------------------------------------------|
| <b>Cooper Lighting Solutions</b> business |           | www.ilc-usa.com<br>952.829.1900                                                                                                                                                                                                                                                                                                                                                                                                                                                                                                                                                                                                                                                                                                                                                                                                                                                                                                                                                                                                                                                                                                                                                                                                                                                                                                                                                                                                                                                                                                                                                                                                                                                                                                                                                                                                                                                                                                                                                                                                                                                                                                                                                                                                                                                                                                                                                                                                                                                                               |
| Light <b>Sync</b> Digital                 | G3 Switch |                                                                                                                                                                                                                                                                                                                                                                                                                                                                                                                                                                                                                                                                                                                                                                                                                                                                                                                                                                                                                                                                                                                                                                                                                                                                                                                                                                                                                                                                                                                                                                                                                                                                                                                                                                                                                                                                                                                                                                                                                                                                                                                                                                                                                                                                                                                                                                                                                                                                                                               |
| Physical                                  |           | G3 Scene MZD Stations<br>Config 15<br>Config 15<br>Config 16<br>Config 17<br>Config 16<br>Config 17<br>Config 17 |
| 4.18                                      |           | LSG3-XX-4/2-SMZD LSG3-XX-3/3-SMZD LSG3-XX-3/4-SMZD<br>G3 Scene Stations<br>Config 18 Config 19 Config 10 Config 18 Config 10 Confi                                                                                                                                                                                                                                                                                                                                                                            |