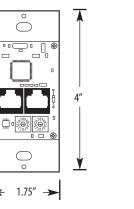

#### **Physical:**

- Standard single gang mounting
- High quality slide switch
- Digital addressing switches
- RJ45 connectors provided for easy connection
- Standard Screw plate or screwless plate available
- Mounting screws provided
- Laser engraving up to 10 characters
- Available in ivory, white, black, gray, stainless steel and brushed aluminum

#### **Certifications and Approvals:**

FCC Part 15

CAT-5 Back

Project:

Date: