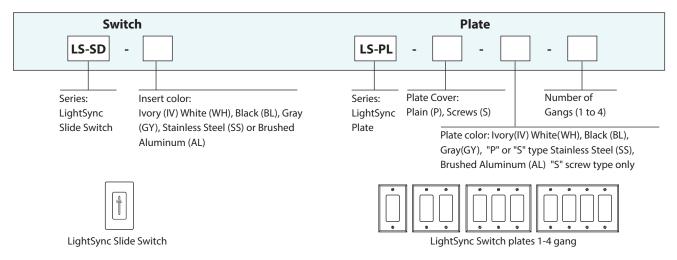

### **Overview**

The LightSync slide switch provides analog control of 0 to 10V dimming modules through the network data line. The switch is fully programmable for analog output range and can be set to turn loads "on" or "off" at any level with up to 8 individual set points. Each set point can control any relay anywhere in the network. Switch faceplates are available in four colors, stainless steel, and brushed aluminum and are supplied with matching switch plates.

### **Features**

- Made in the USA
- Digital CAT-5 Ready
- Data line slide switch control
- Controls 0 to IOV dimmer modules
- Analog slide switch control
- Programmable to one or more modules
- 8 set-points for direct relay control
- Fully adjustable scaling for level and voltage

• **Faceplates** are available in white, ivory, gray, black, stainless steel and brushed aluminum

Standard cover

- Mounts in a standard single gang box
- Engraving is available for switch identification
- Remote mount anywhere on the LightSync network
- Self powered from the network
- Addressable rotary switches
- Decora® style matching switch plate provided

#### **Physical:**

- Standard single gang mounting
- High quality slide switch
- Digital addressing switches
- RJ45 connectors provided for easy connection
- Standard Screw plate or screwless plate available
- Mounting screws provided
- Laser engraving up to 10 characters
- Available in ivory, white, black, gray, stainless steel and brushed aluminum

#### **Switch Plates:**

- Brushed Aluminum (visible screws)
- Stainless Steel (visible screws)
- Painted (visible screws)
- Optional Lexan<sup>®</sup> Screwless