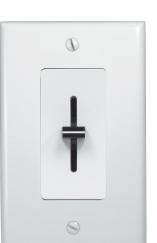

### **Overview**

The LightSync slide switch provides analog control of 0 to 10V dimming modules through the network data line. The switch is fully programmable for analog output range and can be set to turn loads "on" or "off" at any level with up to 8 individual set points. Each set point can control any relay anywhere in the network. Switch faceplates are available in four colors, stainless steel, and brushed aluminum and are supplied with matching switch plates.

• **Faceplates** are available in white, ivory, gray, black, stainless steel and brushed aluminum

Standard cover

- Mounts in a standard single gang box
- Engraving is available for switch identification
- Remote mount anywhere on the LightSync network
- Self powered from the network
- Addressable rotary switches
- Decora® style matching switch plate provided