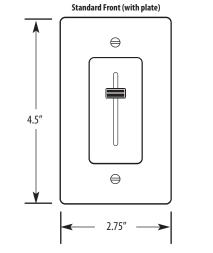

#### **Physical:**

- Standard single gang mounting
- High quality slide switch
- Digital addressing switches
- RJ45 connectors provided for easy connection
- Standard Screw plate or screwless plate available
- Mounting screws provided
- Laser engraving up to 10 characters
- Available in ivory, white, black, gray, stainless steel and brushed aluminum