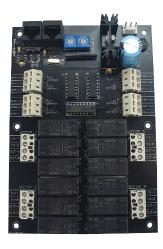

#### **Physical:**

- 4.50" Wide X 6.50" High
- Removable output connectors
- Push to connect input connectors
- Digital addressing switches
- RJ45 connectors for data line

#### **Electrical:**

- Electronics powered from the LightSync network
- 120/277VAC or optional 120/347VAC
- Motor power from external source
- 4 amps @ 30 VDC load capacity