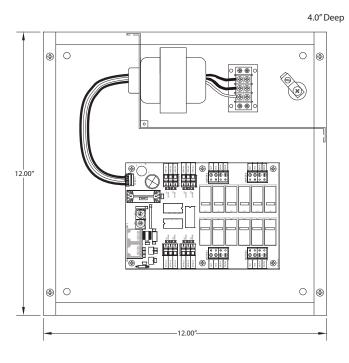

#### **Mounting Options:**

- Nema 1 enclosure 12" x 12" x 4"
- Screw cover
- Power transformer included