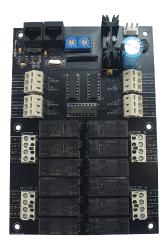

### **Physical:**

- 4.50" Wide X 6.50" High
- Removable output connectors
- Push to connect input connectors
- Digital addressing switches
- RJ45 connectors for data line

#### **Mounting Options:**

- Nema 1 enclosure 12" x 12" x 4"
- Screw cover
- Power transformer included

#### **Electrical:**

- Electronics powered from the LightSync network
- 120/277VAC or optional 120/347VAC
- Motor power from external source
- 4 amps @ 30 VDC load capacity