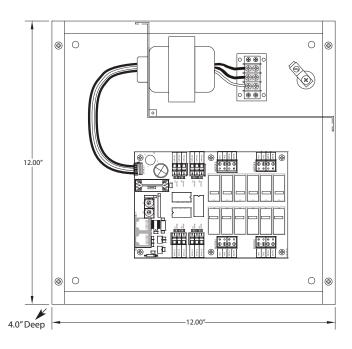

### **Physical:**

- 4.50" Wide X 6.50" High
- Removable output connectors
- Push to connect input connectors
- Digital addressing switches
- RJ45 connectors for data line

#### **Mounting Options:**

- Nema 1 enclosure 12" x 12" x 4"
- Screw cover
- Power transformer included

#### **Electrical:**

- Electronics powered from the LightSync network
- 120/277VAC or optional 120/347VAC
- Motor power from external source
- 4 amps @ 30 VDC load capacity