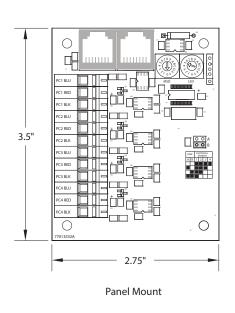

### **Physical:**

- 2.75" Wide X 3.5" High
- Easy non-screw push-to-connect terminals
- Digital addressing switches
- Configuration selection jumpers
- RJ45 connectors for for data line connection
- R option provided with 4-11/16" junction box