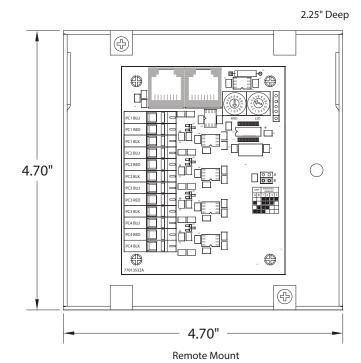

- Photocell Filter to eliminate false triggering of loads
- Digitally addressable device for a unique address
- Panel mount (P) installs directly in the panel
- Remote mount (R) provided with 4-11/16" J-box
- Self powered from the network

### **Physical:**

- 2.75" Wide X 3.5" High
- Easy non-screw push-to-connect terminals
- Digital addressing switches
- Configuration selection jumpers
- RJ45 connectors for for data line connection
- R option provided with 4-11/16" junction box