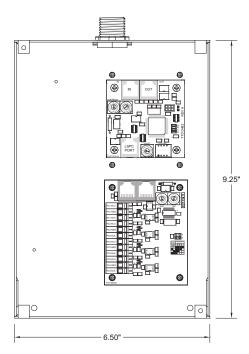

# **Physical**

Remote Mount LSPSCAM-R

LSPSCAM-R2 Remote Enclosure provided with LSPSC-4 Photo Sensor 4-Input Module

### **Controller Physical:**

- 2.50" Wide x 2.50" High
- Digital addressing switches
- RJ45 connectors for LS data line connection
- R option provided with 4-11/16" junction box
- P option installs directly in panel
- R2 option 6.5" x 9.25" Enclosure for 2 devices