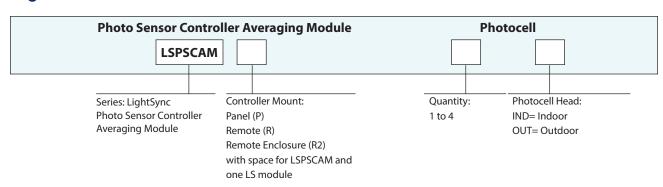

# **Ordering**

**Note:** When ordering a LSPSCAM-R2 option you must select the type of photo sensor head and quantity.

© INTELLIGENT LIGHTING CONTROLS

952-829-1900

Catalog Number: Date: Project:

www.ilc-usa.com

### **Features**

- Made in the USA
- Digital CAT 5 ready
- Averages up to 8 Photo Sensor Controllers
- Provides all the functions of a standard LSPSC module
- Configured at LightLEEDer panel as a single photo sensor device
- Digitally addressable device for a unique address
- Panel Mount (P) installs directly in panel
- Remote mount (R) provided with 4-11/16" J- box
- Remote Enclosure (R2) provided with 1-LSPSCAM and 1-LSPSC-4 module in a NEMA-1 enclosure