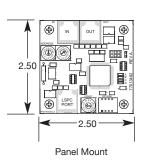

# **Physical**

Remote Mount LSPSCAM-R

LSPSCAM-R2 Remote Enclosure provided with LSPSC-4 Photo Sensor 4-Input Module

### **Controller Physical:**

- 2.50" Wide x 2.50" High
- Digital addressing switches
- RJ45 connectors for LS data line connection
- R option provided with 4-11/16" junction box
- P option installs directly in panel
- R2 option 6.5" x 9.25" Enclosure for 2 devices