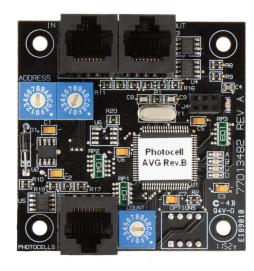

### **Overview**

The LightSync Photo Sensor Controller Averaging Module will allow monitering of up to 8 LightSync Photo sensor controllers (LSPSC) and provide the LightLEEDer panel a averaged single sensor response. This module is typically used with the 4 sensor input controller (LSPSC-4), or several remote mount LSPSC modules. This averaging controller is used where sampling of the sunlight contribution in a large space needs to be done from multiple locations and then used to control loads across the entire area as one.

### **Features**

- Made in the USA
- Digital CAT 5 ready
- Averages up to 8 Photo Sensor Controllers
- Provides all the functions of a standard LSPSC module
- Configured at LightLEEDer panel as a single photo sensor device
- Digitally addressable device for a unique address
- Panel Mount (P) installs directly in panel
- Remote mount (R) provided with 4-11/16" J- box
- Remote Enclosure (R2) provided with 1-LSPSCAM and 1-LSPSC-4 module in a NEMA-1 enclosure

### **Controller Physical:**

- 2.50" Wide x 2.50" High
- Digital addressing switches
- RJ45 connectors for LS data line connection
- R option provided with 4-11/16" junction box
- P option installs directly in panel
- R2 option 6.5" x 9.25" Enclosure for 2 devices