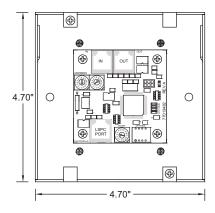

# **Physical**

Remote Mount LSPSCAM-R

LSPSCAM-R2 Remote Enclosure provided with LSPSC-4 Photo Sensor 4-Input Module

### **Controller Physical:**

- 2.50" Wide x 2.50" High
- Digital addressing switches
- RJ45 connectors for LS data line connection
- R option provided with 4-11/16" junction box
- P option installs directly in panel
- R2 option 6.5" x 9.25" Enclosure for 2 devices