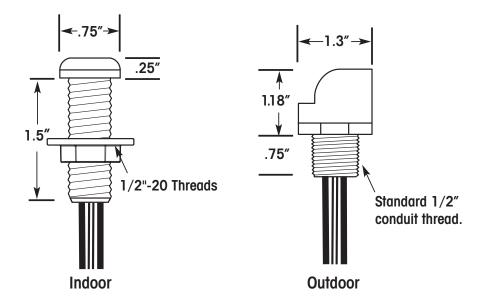

#### **Indoor Photo Sensor Head:**

- .75" x .25", 1/2"-20 x 1.5" threaded mount
- White PVC material
- 6" wire leads, 22AWG
- UV resistant

#### **Outdoor Photo Sensor Head:**

- 1.30" x 1.18, 1/2" conduit thread x .75" mount
- Encased photo sensor head protects sensor from the elements
- White PVC material
- 6" wire leads, 22AWG
- UV resistant