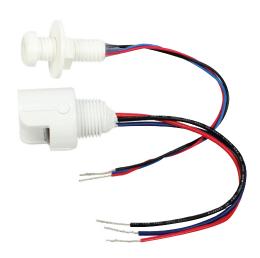

## **Overview**

The LightSync Photo Sensor Head monitors the light levels and transmits the data to the Photo Sensor Controller. The photo sensor head is available in styles designed for indoor or outdoor light monitoring. The indoor photo sensor head is a low profile device that easily mounts directly in a ceiling tile, sheet rock, or a light fixture and is designed for natural daylight indoors. The outdoor head is provided with a watertight housing that mounts directly to an LB fitting or electrical box. It is designed to handle the harsh outdoor conditions, which include rain, snow, and UV rays.

## **Features**

- Made in the USA
- Digital CAT-5 Ready
- Light levels monitored indoors or outdoors to 1800 foot candles
- Analog to digital photo sensor heads
- **Photo Sensor heads** prewired and color-coded for easy installation
- Available in indoor and outdoor photo sensor head styles
- **Indoor photo sensor** are low profile and mounts in a ceiling tile, sheet rock, or directly in lighting fixture
- ullet Outdoor photo sensor mounts with a standard  $\frac{1}{2}$ " conduit thread

### **Head types:**

**Indoor**: Designed to measure light levels straight in and mounts in a ceiling tile, sheet rock, or directly in a lighting fixture.

**Outdoor**: Weatherproof, UV resistant designed for outdoor locations. Mounts on a standard ½" LB or junction box. It is provided with an integrated hood.