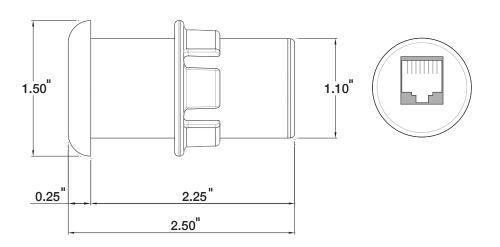

## **Physical**

#### Specifications

#### Indoor Photocell Sensor Head:

- 2.50" x 1.50" overall dimension
- Mounts in standard 1.125" (29MM) hole
- Press-on retainer
- White Lexan material
- RJ-45 recessed port
- UV resistant lens