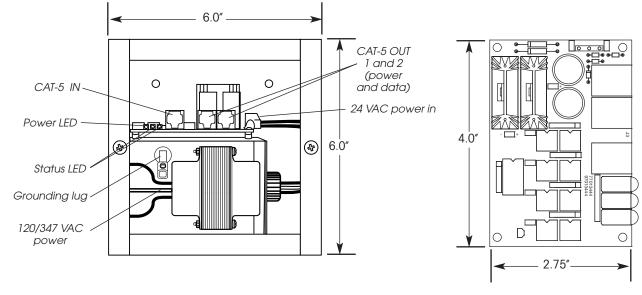

# Physical

Remote mounted 120/347 VAC version

Panel mounted version

## **Physical:**

- Panel Mounted with 120/277or 120/347 VAC transformer
- 120/347 VAC available in remote mounted 6" x 6" x 4"
- NEMA-1 enclosure
- Operates in any position