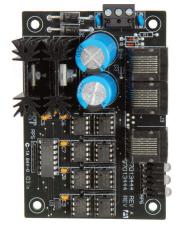

## **Overview**

The LightSync Digital Power Supply Repeater operates on the LightSync data line and is a power supply and data repeater. Its primary purpose is to repeat data and provide a bridge to another data line run. This device has one incoming and two outgoing RJ45 ports, enabling the data line to be split into two different directions. The PSR will also power up to 20 LightSync devices for an additional 3000 cumulative feet.

## **Physical:**

- Panel Mounted with 120/277or 120/347 VAC transformer
- 120/347 VAC available in remote mounted 6" x 6" x 4"
- NEMA-1 enclosure
- Operates in any position