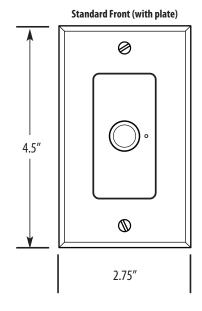

#### **Physical:**

- Standard single gang mounting
- Digital addressing switches
- RJ45 connectors provided for easy connection
- Mounting screws provided
- Engraving up to 10 characters
- Stainless Steel Switch