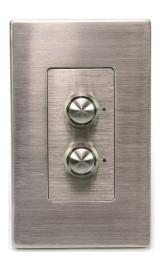

## **Overview**

The LightSync Digital Touch Switch Station offers a durable switch that is resistant to impact and vandalism. Switch stations are available with 1 to 3 highly durable push button switches and have a status LED associated with each button. Each button may be programmed to control any relay(s), group(s) or preset(s) throughout the network. Switch Stations are available in four colors or stainless steel.

#### **Features**

- Made in the USA
- Digital CAT-5 Ready
- Durable vandal resistant data line switch station
- Buttons range from 1 to 3 per station
- Audible switch beeps upon activation
- Programmable buttons control any relay(s), group(s) or preset(s)
- Status LEDs for indicating the true state of a relay, group or preset
- Switch Stations are available in white, ivory, gray, black, and stainless steel
- Mounts in a standard single gang box
- Engraving is available for switch identification
- Remote mount anywhere on the LightSync network
- Self powered from the network
- Addressable rotary switches
- Decora® style single gang switch plate available upon request
- Hardwired version available