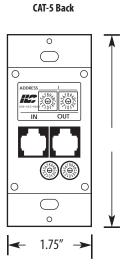

#### **Physical:**

- Standard single gang mounting
- Digital addressing switches
- RJ45 connectors provided for easy connection
- Mounting screws provided
- Engraving up to 10 characters
- Stainless Steel Switch