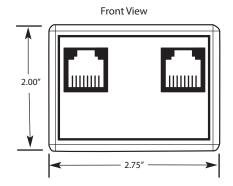

#### **Physical:**

- 2.75" wide X 2.0" high X 1.0" deep
- RJ45 connectors
- Power barrel connector