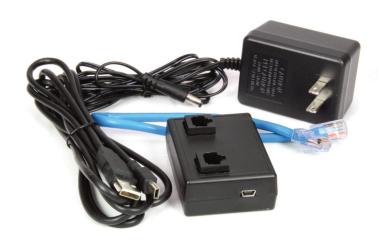

### **Overview**

The Wireless EnOcean Input Module Programming Package provides everything necessary to setup the LightSync EnOcean input interface. It is provided with the programming interface hardware which includes: programming module, power supply, and interface cables. This package is also provided with a thumb drive that contains the latest software, software manual, and related documentation.

### **Features**

- Made in the USA
- Digital CAT-5 Ready
- Wireless EnOcean programming module
- Communicates between configuration software and Wireless Configuration software included **EnOcean Input Module**
- Configures any LightSync Wireless EnOcean Input Module
- Power supply provided
- RJ45 connectors for communicating to interface
- Interface cables included
- Software manual

#### **Physical:**

- 2.75" wide X 2.0" high X 1.0" deep
- RJ45 connectors
- Power barrel connector