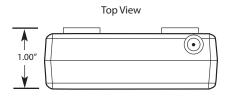

#### **Physical:**

- 2.75" wide X 2.0" high X 1.0" deep
- RJ45 connectors
- Power barrel connector