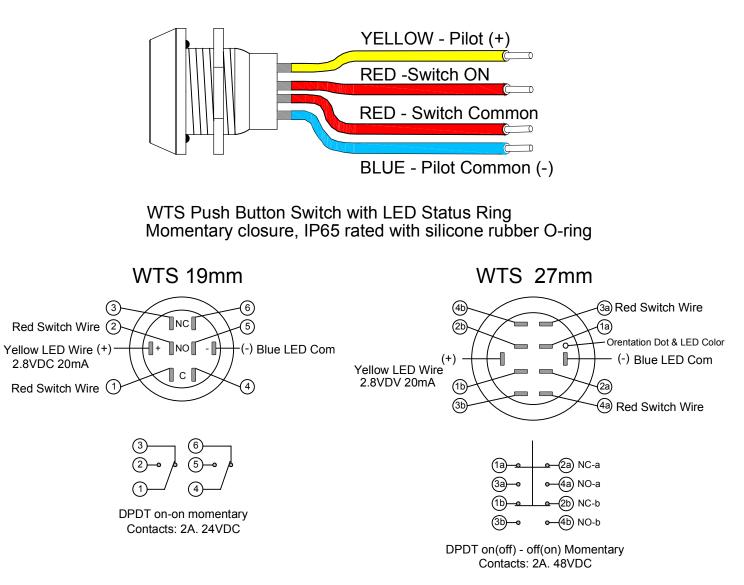

## Wet Location Touch Switch 19mm, 27mm Details

The Wet Location Touch Switch hardwire assembly will come with 1, 2 or 3 push buttons in a single gang stainless steel faceplate with Neoprene gasket. Weatherproof wirenuts provided for extending the wire from wet location installation to the control inputs installed in a dry location.

1st Red wire terminates to the switch common terminal. 2nd Red wire terminates to the switch input terminal. Yellow LED Pilot wire (+) terminates to the status pilot terminal. Blue LED Pilot wire (-) terminates to the status pilot common terminal The LED operates at 2.8VDC, 20mA and is not supplied with limiting resistor. LED pilot circuits at 24VDC require a 10K Ohm resistor in series.