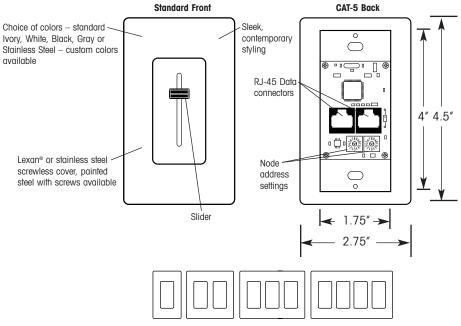

#### **General Information**

- Mounts in standard wall boxes
- Matching screwless wall plate
- Program LightSync Slide Switch to any LM-4 Dimmer Output Module(s) or to control relays
- RJ-45 connectors for standard CAT-5 cable
- Add LightSync Slide switches anywhere along the data cable
- Operates in any position
- UL and FCC approved

#### Characteristics

- Single slide switch
- Termination: RJ-45 connectors for standard CAT-5 cable
- Set node address on back of switch
- Standard Lexan® plastic switch plates available in four colors and stainless steel (painted steel with visible screws optional)
- Switches are digitally addressable on LightSync data line
- CAT-5 capability eliminates the need for "home run" wiring
- FCC and UL approved for commercial/industrial applications
- One year warranty

#### Physical:

- Plate material:
  - Lexan®
  - Painted steel/visible screws
- Mounts in standard one gang box spacing
- Mounting screws provided
- Switch colors:
  - Ivory, White, Black, Gray