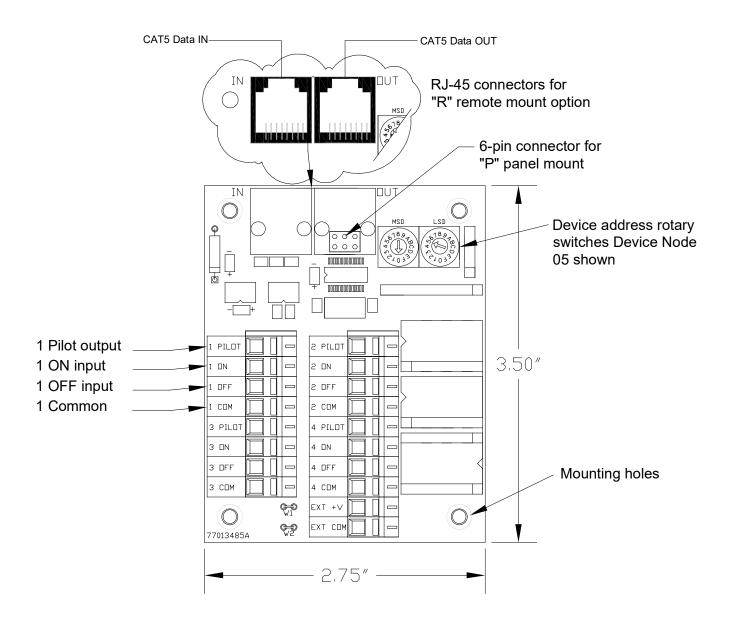

## **General Information:**

- The LightSync Input Module has 4 independent inputs.
- Each input accepts 2 or 3 wire closures.
- Accepts momentary or maintained dry contact signals.
- Connector accept 28 to 14AWG wire.
- Input ratings: 23mA@14-15VDC
- Associated LED status pilot outputs for each input.
- Current limiting resistors for LED are not required.
- LED output ratings: 3.5mA@2VDC