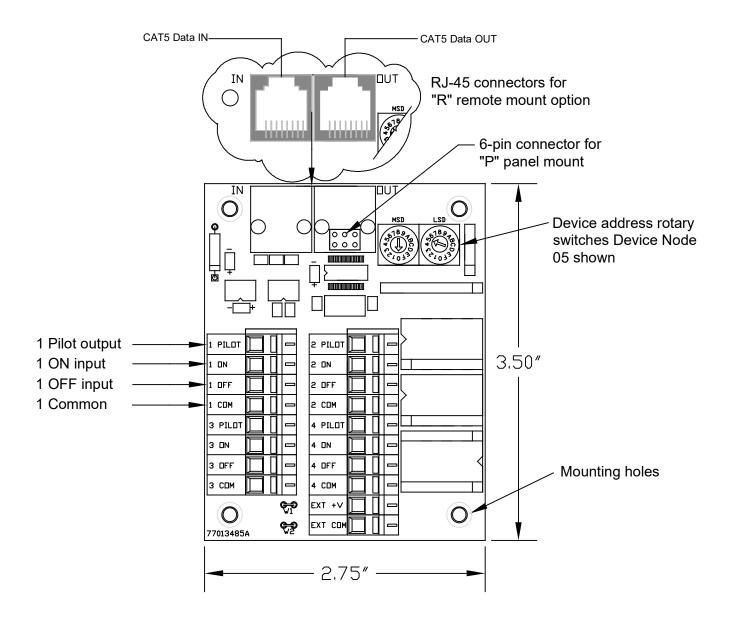

## **General Information:**

- The LightSync Input Module has 4 independent inputs.
- Each input accepts 2 or 3 wire closures.
- Accepts momentary or maintained dry contact signals.
- Connector accept 28 to 14AWG wire.
- Input ratings: 23mA@14-15VDC
- Associated LED status pilot outputs for each input.
- Current limiting resistors for LED are not required.
- LED output ratings: 3.5mA@2VDC