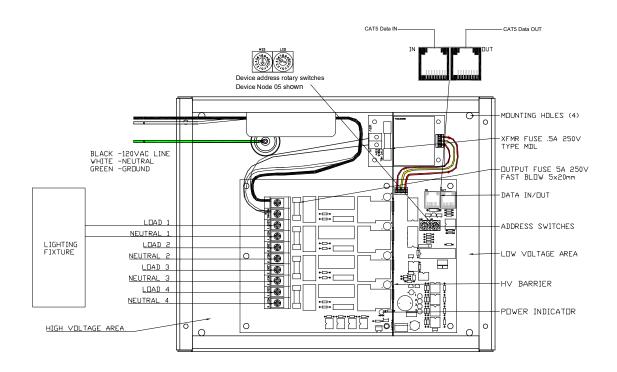

# LightSync Line Voltage Dimmer Details

## **General Information:**

- 4 independent channels for up to 4 zones
- Relay control for turning loads On/Off
- Galvanized NEMA1 enclosure
- 12.5" wide x 10" high x 4" deep
- Screw cover
- Knockouts provided
- Screw connectors for each output
- Neutral wire terminations included
- Fused outputs
- Digital addressing switches
- RJ45 connectors for data connections

# **Electrical:**

- 120VAC
- 60Hz
- 20 Amps
- 4- 500 watt outputs