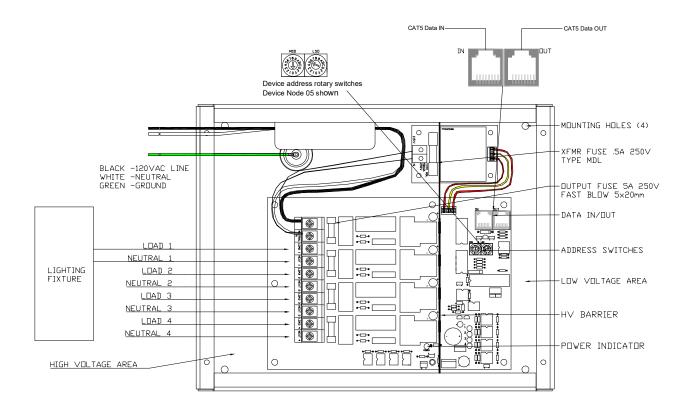

# LightSync Line Voltage Dimmer Details

### **General Information:**

- 4 independent channels for up to 4 zones
- Relay control for turning loads On/Off
- Galvanized NEMA1 enclosure
- 12.5" wide x 10" high x 4" deep
- Screw cover
- Knockouts provided
- Screw connectors for each output
- Neutral wire terminations included
- Fused outputs
- Digital addressing switches
- RJ45 connectors for data connections

#### **Electrical:**

- 120VAC
- 60Hz
- 20 Amps
- 4- 500 watt outputs