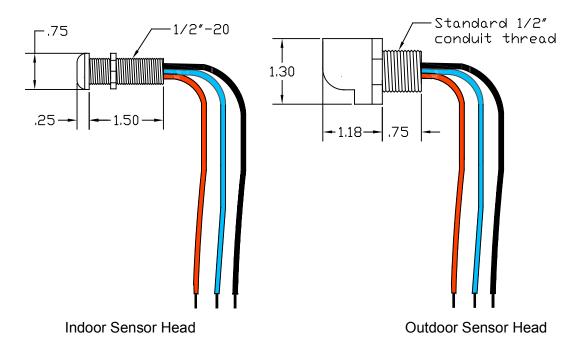

## Photo Sensor Head Details

Indoor Photocell Sensor Head:

- Designed to mount in a ceiling tile, sheet rock, or directly in a lighting fixture
- White PVC material
- Head 0.75" x 0.25", 1/4"-20 x 1.50" threaded mount
- 6" wire leads, 22 AWG
- Analog photocell to digital output

Outdoor Photocell Sensor Head:

- Provided with a standard 1/2" conduit thread for mounting on an LB type fitting or junction box
- White PVC material
- Head 1.3" x 1.18", 1/2" conduit thread x .75
- 6" wire leads, 22 AWG
- Analog photocell to digital output

Connections: Red: 5VDC positive Black: 5VDC common Blue: Digital signal

Operating Environment: Location: Interior/Exterior space Operating Temp: -35 to 50 deg. C Humidity: 10% to 100% Condensing Atmosphere: Non-explosive/corrosive Vibration: Stationary