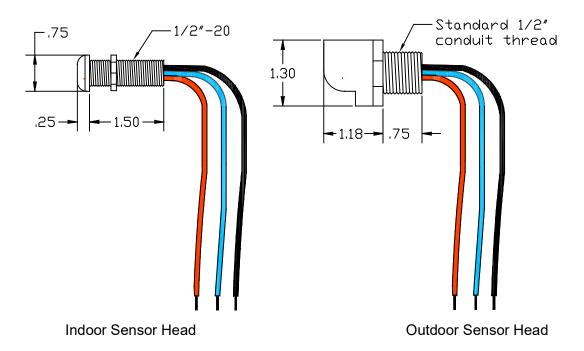

## Photo Sensor Head Details

Indoor Photocell Sensor Head:

- Designed to mount in a ceiling tile, sheet rock, or directly in a lighting fixture
- White PVC material
- Head 0.75" x 0.25", 1/4"-20 x 1.50" threaded mount
- 6" wire leads, 22 AWG
- Analog photocell to digital output

Outdoor Photocell Sensor Head:

- Provided with a standard 1/2" conduit thread for mounting on an LB type fitting or junction box
- White PVC material
- Head 1.3" x 1.18", 1/2" conduit thread x .75
- 6" wire leads, 22 AWG
- Analog photocell to digital output

Connections: Red: 5VDC positive Black: 5VDC common Blue: Digital signal

Operating Environment: Location: Interior/Exterior space Operating Temp: -35 to 50 deg. C Humidity: 10% to 100% Condensing Atmosphere: Non-explosive/corrosive Vibration: Stationary