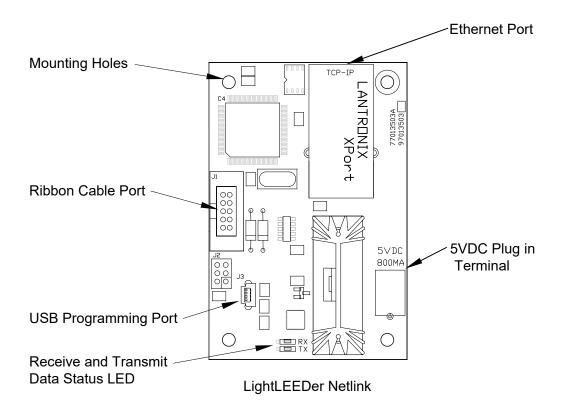

## **General Information:**

The LightLEEDer Netlink module is connected to one of the 4 Serial ports on the LightLEEDer Network Controller. This module provides an Ethernet port for communicating from one network to another.

Internal point mapping of up to 64 programmable links is done using the ILC Netlink Software and a USB cable connection.

- Mounting holes provided for easy installation
- Ribbon Cable port for connection to one of the 4 add-on serial ports on the LLNC
- USB port for configuring the 64 programmable Links
- Receive and Transmit LED status indicators
- The Ethernet port connects to the LAN network
- 5VDC Power terminal for power supply cable with barrel connector