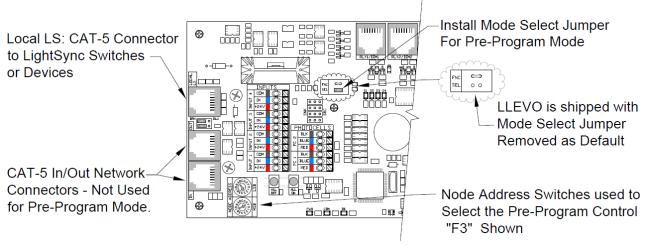

Figure 1

## Instructions:

- 1. Install the provided Mode Select Jumper on the SEL header as shown in Figure 1.
- 2. Set the address dials to one of the 16 internal Pre-Programmed controls.

| F0 | Library, Lobby, 3 or 4-Zone, 2-independent Daylight Zones 3-Scene, MZD4, MZD1         |
|----|---------------------------------------------------------------------------------------|
| F1 | General Room, 3 or 4-Zone, 2-independent Daylight Zones, MZD3, MZD4                   |
| F2 | General Room, 3 or 4-Zone, 1-Photocell, 2-Daylight Zones, MZD3, MZD4                  |
| F3 | Two Office, 1 or 2-Zone, 1-Daylight Zones, MZD1, MZD2                                 |
| F4 | Two Office, 1 or 2-Zone, 2-Daylight Zones, MZD1, MZD2                                 |
| F5 | Two Room, 3-Zone, 1 Daylight Zone & 1-Zone, 1-Daylight Zone                           |
| F6 | Two Room, 3-Zone, 2 Daylight Zone & 1-Zone, 1-Daylight Zone                           |
| F7 | Four Office, 1-Zone each, Occupancy, 1-Daylight Zone, MZD1, 2-Scene                   |
| F8 | Four Office, 1-Zone each, Vacancy, 1-Daylight Zone, MZD1, 2-Scene                     |
| F9 | Corridor/Stairwell, 1 or 2-Zone, Occupancy High/Low Dim, 1 Daylight Zone              |
| FA | Classroom, 3-Zone (a, b, bc, c) w/1 Daylight Zone, MZD3, 2-Scene                      |
| FB | Classroom, 3-Zone (a, b, bc, c) w/1 Daylight Zone, MZD3, 3-Scene, 3-Scene/3-MZD       |
| FC | Conference room 4-Zone w/1-Daylight Zone, 5-Scene, MZD4, AV, TSS-2                    |
| FD | Double Conference room 4-Zone w/1-Daylight Zone, 5-Scene, MZD4, AV, TSS-2             |
| FE | Open Office, 3 or 4-Zone Open/Close Timer sweep, 2-independent Daylight Zones         |
| FF | Open Office, 3 or 4-Zone Motion-On (Open) On/Off (Close time), 2-independent Daylight |