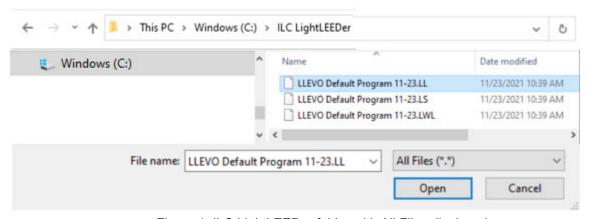

When opening a configuration file with the LL-Pro software you are directed to the C drive > ILC LightLEEDer folder and it will display only the .LL or .LLN file unless you select " All Files (\*.\*) "

You only need to select the .LL or .LLN file and the software will open the other two automatically. See Figure 1 for an example of the windows tree.

Figure 1: ILC LightLEEDer folder with All Files displayed