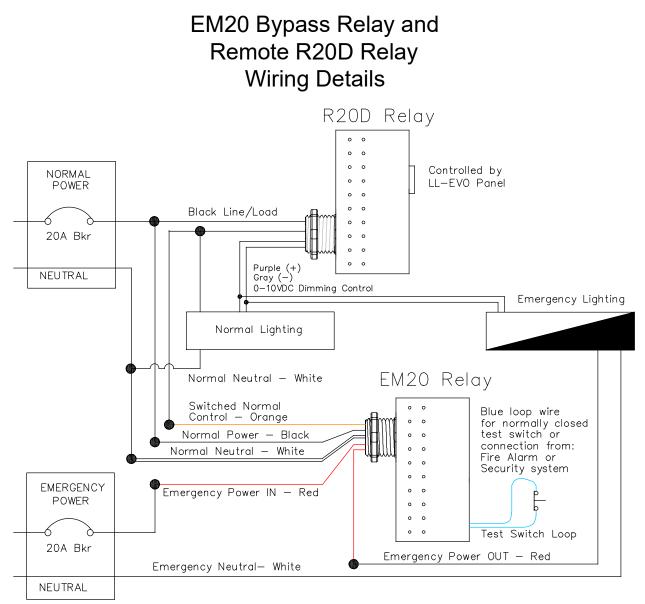

- UL-924 Emergency Relay is a shunt bypass device, the EM20 will automatically switch on the EM power at loss of the normal power connection to the Black/White wire normal power monitering leads.
- Switched Normal power is tracked with the Orange connection, the EM20 relay will follow the normal power on/off operation, controlling the emergency lighting to match the normal lighting state.
- Blue switch loop can be cut for a normlly closed local test switch, or connection to a fire alarm or security alarm system. When opened it will force the EM20 relay to an bypassed—on state.

Note: Normal power to R20D relay, LL-EVO controller, and EM20 relay must be on the same circuit for the 0-10V dimming bypass operation to function properly, defaulting to 100% non-dim level during a power loss.