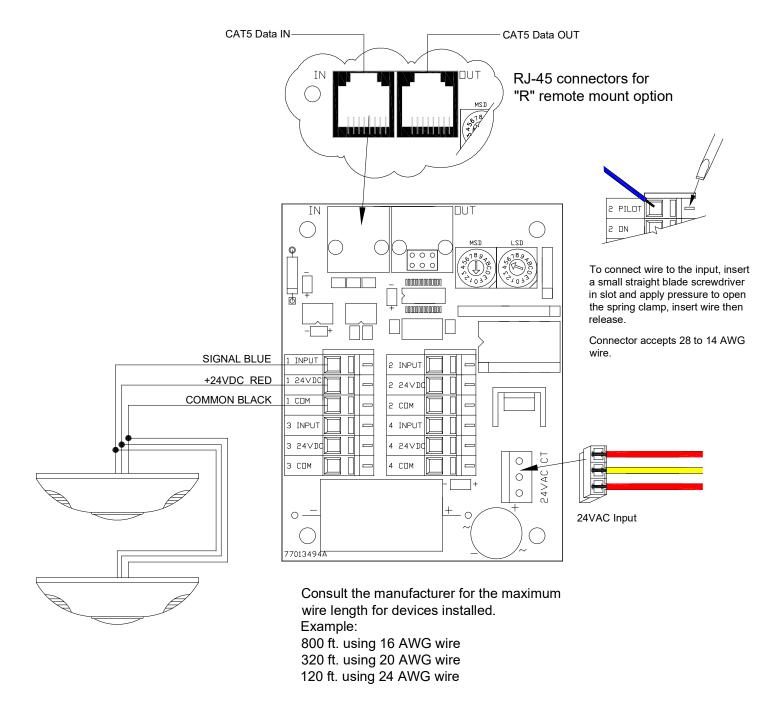

## **LightSync Occupancy Sensor Input Module Wiring Details**

The LightSync Occupancy Sensor Input Module provides power and receives signals from sensors on each of its 4 independent inputs. The module provides up to 200mA @ 24VDC to power the sensors and accepts the 24VDC signal directly at the input.

**Input Connection:** Terminate on the Occupancy Sensor Inputs using the wiring termination shown above, follow the wire distance limitations provided by the device manufacturer.

**Data Connections:** For the remote module option, connect the LightSync data line to the IN port, then connect the OUT port to the next device.