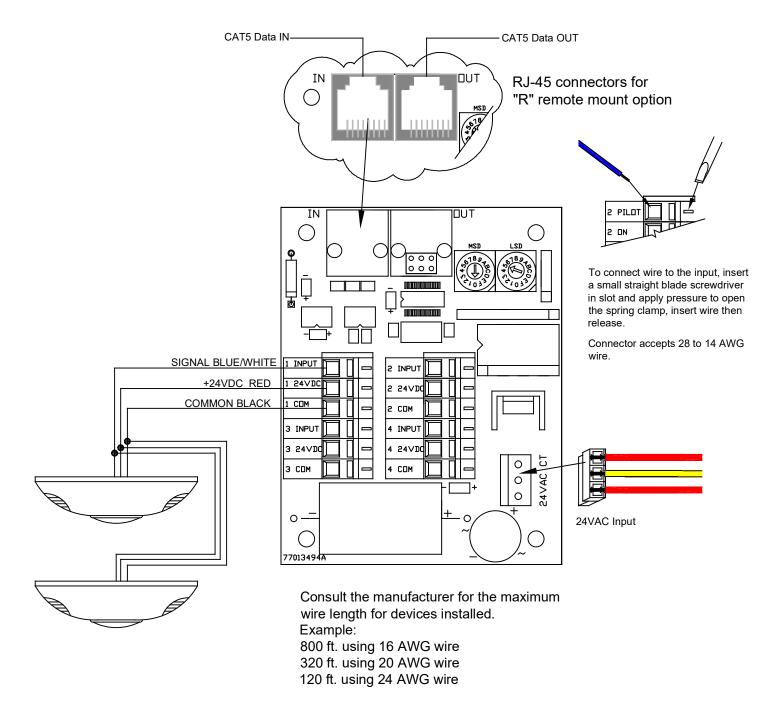

## **LightSync Occupancy Sensor Input Module Wiring Details**

The LightSync Occupancy Sensor Input Module provides power and receives signals from sensors on each of its 4 independent inputs. The module provides up to 200mA @ 24VDC to power the sensors and accepts the 24VDC signal directly at the input.

**Input Connection:** Terminate on the Occupancy Sensor Inputs using the wiring termination shown above, follow the wire distance limitations provided by the device manufacturer.

**Data Connections:** For the remote module option, connect the LightSync data line to the IN port, then connect the OUT port to the next device.