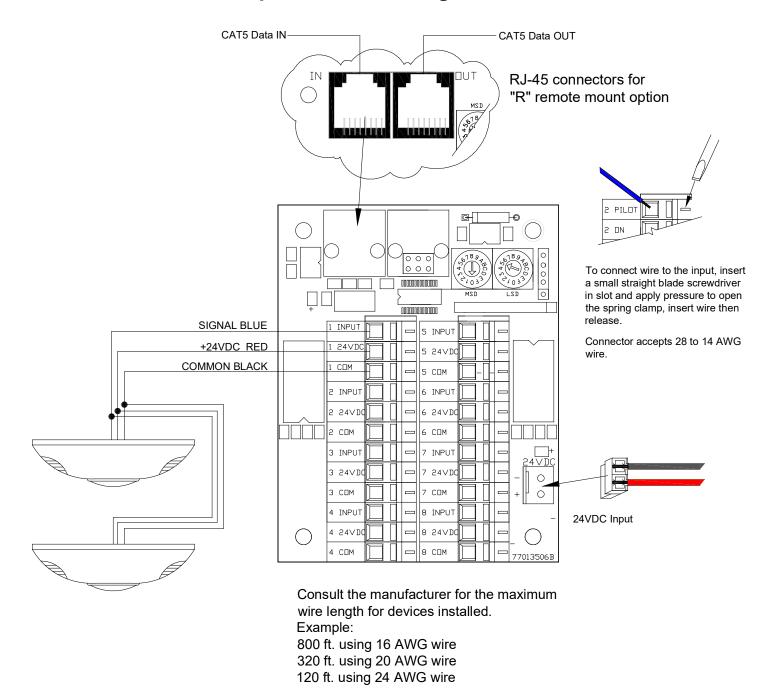

## **LightSync Occupancy Sensor** 8 Input Module Wiring Details

The LightSync Occupancy Sensor 8 Input Module provides power and receives signals from sensors on each of its 8 independent inputs. The module provides up to 800mA @ 24VDC to power the sensors and accepts the 24VDC signal directly at the input.

**Input Connection:** Terminate on the Occupancy Sensor Inputs using the wiring termination shown above, follow the wire distance limitations provided by the device manufacturer.

**Data Connections:** For the remote module option, connect the LightSync data line to the IN port, then connect the OUT port to the next device.