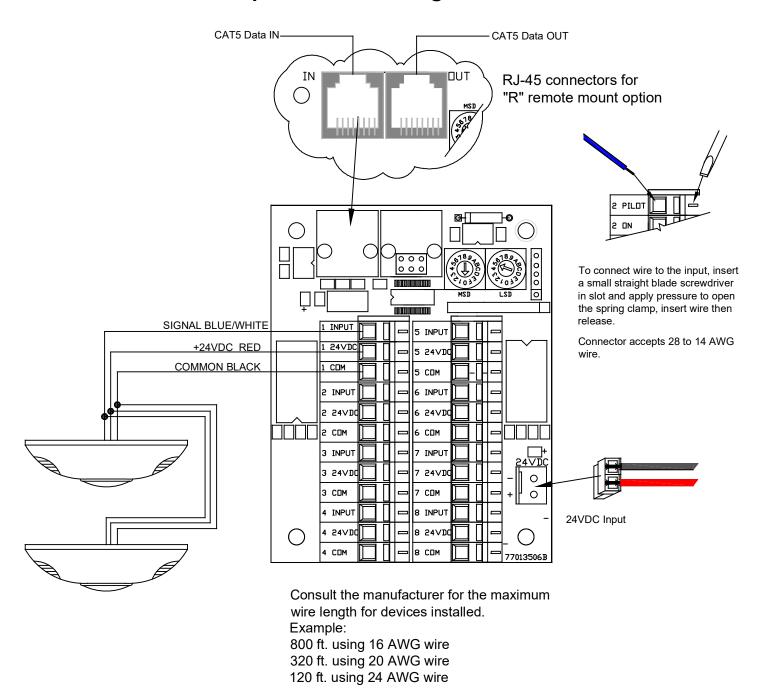

## **LightSync Occupancy Sensor** 8 Input Module Wiring Details

The LightSync Occupancy Sensor 8 Input Module provides power and receives signals from sensors on each of its 8 independent inputs. The module provides up to 800mA @ 24VDC to power the sensors and accepts the 24VDC signal directly at the input.

**Input Connection:** Terminate on the Occupancy Sensor Inputs using the wiring termination shown above, follow the wire distance limitations provided by the device manufacturer.

**Data Connections:** For the remote module option, connect the LightSync data line to the IN port, then connect the OUT port to the next device.