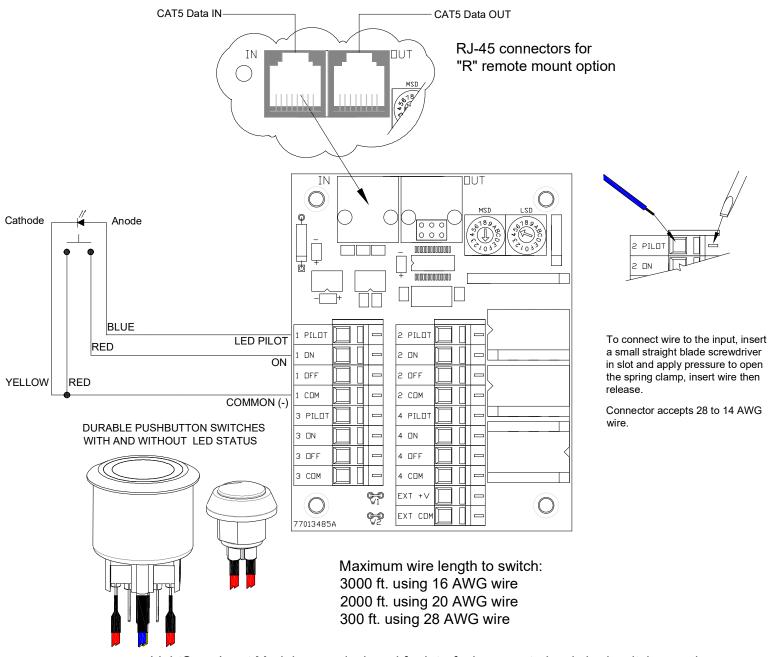

## Durable Pushbutton Switch to LightSync Input Module Wiring Details

LightSync Input Modules are designed for interfacing remote hardwired switches and LED pilot status indicators. ILC offers a few different styles of durable pushbutton switches with or without the LED status. Note: Switches without status only have red wires and are terminated as specified below.

## **Input Connections:**

- -Yellow (LED common) and 1 Red wire to COM terminal
- -Red wire to ON terminal
- -Blue wire to PILOT terminal

**Data Connections:** For the remote module option, connect the LightSync Cat5 data line to the IN port, then connect the OUT port to the next device.