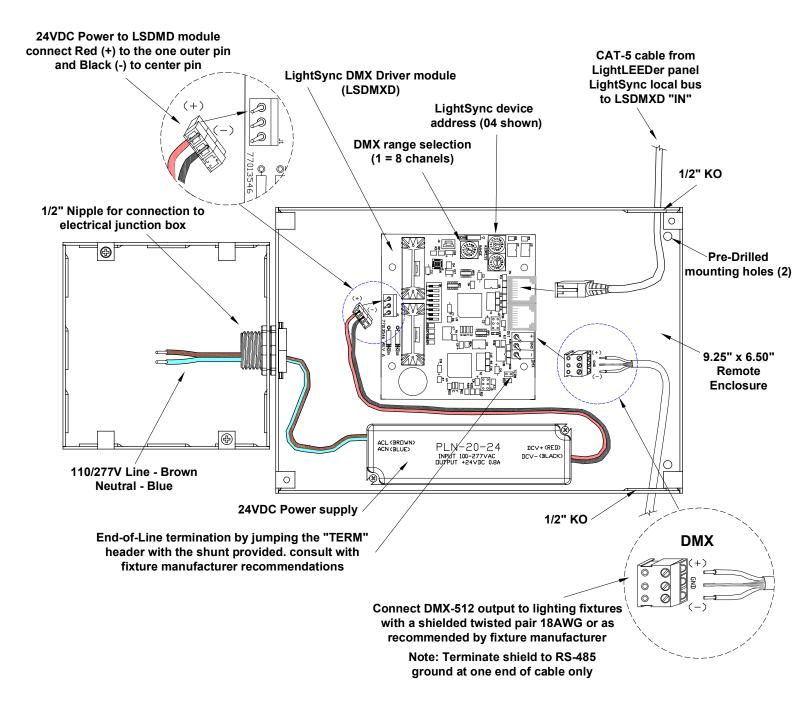

## LightSync DMX Driver Module Remote Enclosure Wiring and Installation Details

Mount the LightSync DMX Driver module in an easy to access location close to the DMX loads to be controlled. Install remote enclosure to electrical j-box and terminate the unswitched 120/227VAC line voltage to the power supply. Connect CAT-5 data cable from ILC panel and DMX cable from the lighting fixtures to be controlled to the DMX output terminal. Refer to "LightSync DMXD Installation and Configuration" document and the "LightSync DMX Driver Module Programming Guide" for additional information and jumper settings