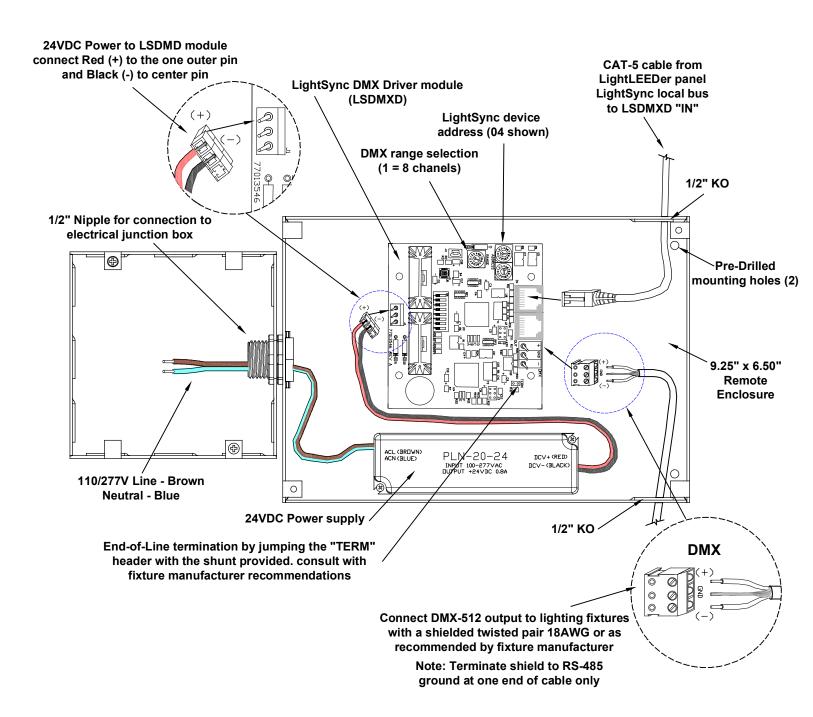

## LightSync DMX Driver Module Remote Enclosure Wiring and Installation Details

Mount the LightSync DMX Driver module in an easy to access location close to the DMX loads to be controlled. Install remote enclosure to electrical j-box and terminate the unswitched 120/227VAC line voltage to the power supply. Connect CAT-5 data cable from ILC panel and DMX cable from the lighting fixtures to be controlled to the DMX output terminal. Refer to "LightSync DMXD Installation and Configuration" document and the "LightSync DMX Driver Module Programming Guide" for additional information and jumper settings