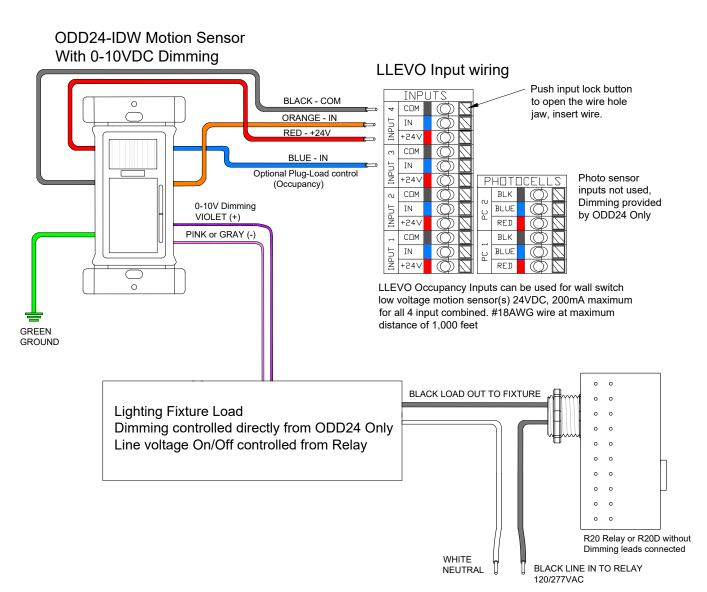

## ODD24-IDW and LLEVO Wiring Details

- When Connecting the ODD24-IDW wall switch occupancy sensor with 0-10VDC dimming control to a LLEVO panel the isolated dimming is only connected to the fixture directly. No dimming control is provided by the ILC panel.
- Connect all Line and Load wires to the ILC R20/R20D relay leads as shown above, cap all unused leads.
- Connect the ODD24 dimming leads to the fixture.
- Connect the ODD24 low voltage sensor leads (Black, Orange, Red) to a LLEVO occupancy input and program for normal maintained ON/OFF control of the lighting relay.
- Optional plug load control (Blue wire) can be used to control a additional R20 relay for outlets.
- Refer to programming instructions provided with Leviton ODD24-IDW for occupancy switch setup.