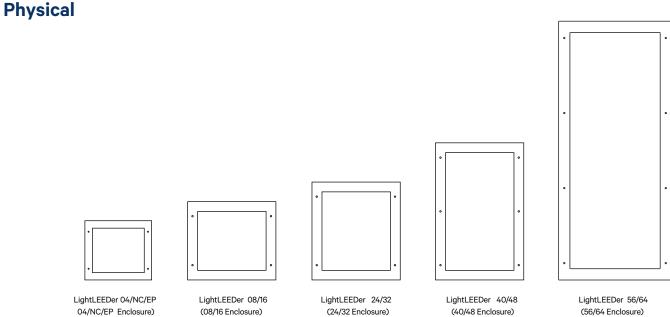

# Specifications

- Physical:
- 04/NC/EP: 16"H x 18"W
- 08/16: 24"H x 24"W
- 24/32: 33"H x 24"W
- 40/48: 42"H x 24"W
- 56/64: 52"H x 24"W
- 18 GA Gray painted steel